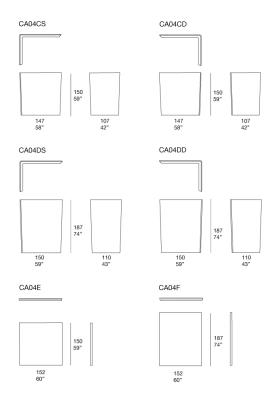

Abri design : F. Rota

Series of corner and linear panels conceived to create intimate and sheltered spaces.

The panels are available in two heights and can be combined with each other.

Structure: matt varnished aluminium

- provided with base-plates for placing on the ground without anchoring
- provided with plates for the fixing on weight bearing surfaces
- provided with plates for the direct fixing on soft surfaces.

**Upholstery:** fixed, in Maris or Thuia fabric.