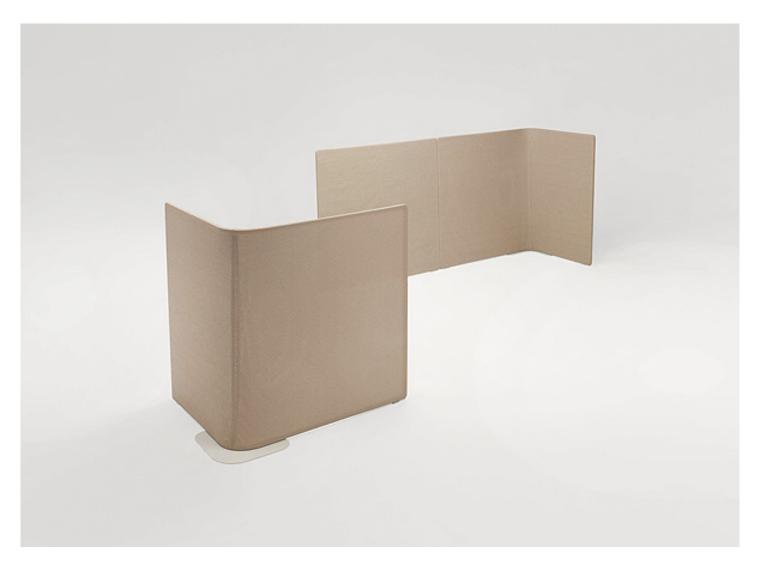

Abri design : F. Rota

Series of corner and linear panels conceived to create intimate and sheltered spaces.

The panels are available in two heights and can be combined with each other.

Structure: matt varnished aluminium

- provided with base-plates for placing on the ground without anchoring
- provided with plates for the fixing on weight bearing surfaces
- provided with plates for the direct fixing on soft surfaces.

**Upholstery:** fixed, in Maris or Thuia fabric.

## Notes:

Central screens cannot be used alone, but must be always combined with left and right screens.

The fabric Thuia in bianco and sand colour is always matched to structures in avorio colour, in the colours basalto, mora, ruggine, sottobosco, oliva and foresta and in the several mélange colours it is matched respectively to structures in the colours grafite, mora, ruggine, sottobosco, oliva and foresta.