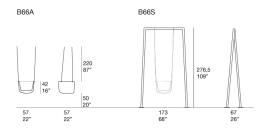

## Notes:

Adagio is not a toy, therefore it is not suitable for children.

The colour of the sewing yarn used for the suspension cords is coupled to one of the colours of the cords.

The seat Adagio can be hanged to a specific structure made of AISI 304 stainless steel matt varnished or gloss varnished (gloss varnishing reference colours: Mano Lucida wood sample collection). The structure is provided with base plates for the fixing to weight bearing surfaces.