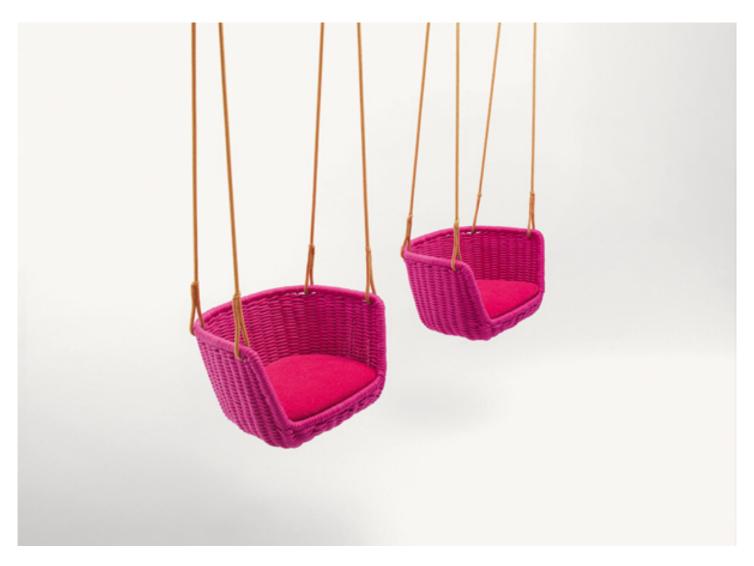

Adagio design : F. Rota

Suspended seat.

Structure: stainless steel AISI 304.

**Structure upholstery:** fixed cover hand woven with Rope cord.

**Seat cushion:** removable, in polyester fibre with an insert in stress resistant polyurethane; fixed foam covering in waterproofed polyester. **Seat cushion upholstery:** removable cover in the fabrics Luz, Rope T, Brio, Thea, Rope T mélange, Wara, Whim, Moss, Roseto, Felce or Jabel.

Suspension cords: core in technical yarn, provided with clamps and hooks in stainless steel AISI 316.

Cords cover: Rope yarn in cemento/ghiaccio, viola/grigio, terracotta/arancio, grigio/silver or verde erba/arancio colours.

## Notes:

Adagio is not a toy, therefore it is not suitable for children.

The colour of the sewing yarn used for the suspension cords is coupled to one of the colours of the cords.

The seat Adagio can be hanged to a specific structure made of AISI 304 stainless steel matt varnished or gloss varnished (gloss varnishing reference colours: Mano Lucida wood sample collection). The structure is provided with base plates for the fixing to weight bearing surfaces.

This product can be used also in interior environments.

We advise to use a loose cushion for enhanced comfort and a Winter Set protection cover.

Generato: 25/04/2025 10:48

Adagio design : F. Rota