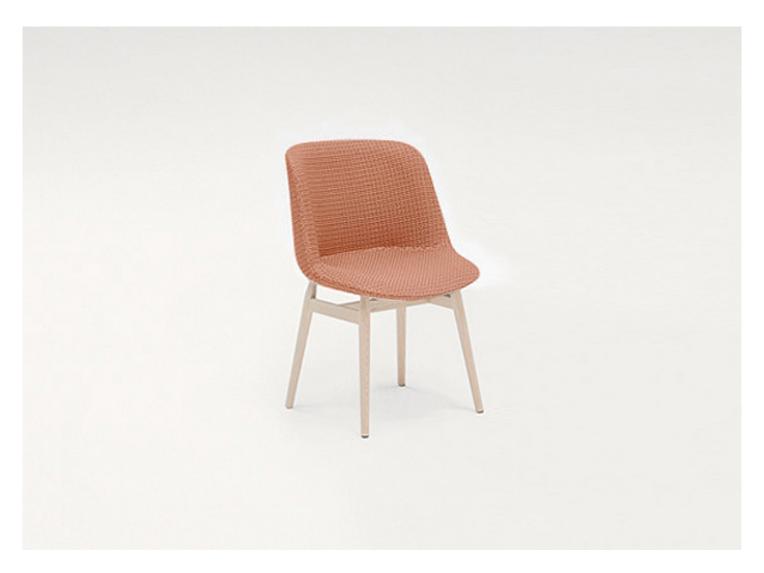

Adele design : F. Rota

Fixed chair with four legs and swiveling chair with four spokes.

The Adele series also includes a swiveling and tilting armchair.

Structure: molded plastic material.

Base with four legs: solid ash wood finished Mano Opaca or Mano Lucida.

Spacers: plastic material and felt.

Base with four spokes: steel covered with ash wood (for Mano Opaca finish) or in cast aluminium (for Mano Lucida finish).

Spacers: adjustable, in stainless steel.

 $\textbf{Padding:} \ \text{stress resistant expanded polyurethane}.$ 

**Upholstery:** non-removable, in a selection of fabrics in the collection.

Generato: 06/04/2025 10:03