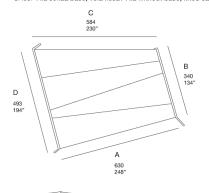

In the second case, the shading sail is one piece and it is hooked to the structure by means of steel snap hooks connecting it to a sliding mechanism made of a light alloy, which is placed inside the cross beams.

The sliding sail is available in white polyester fabric only; it is assembled and reinforced by means of radial sewing lines that guarantee an excellent resistance with respect to the prevailing direction of the wind load to which the sail will be submitted.