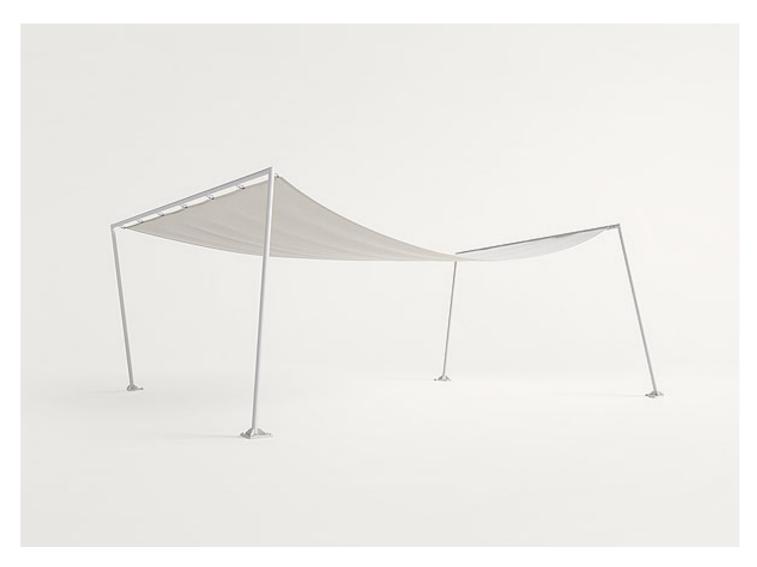

Ala design : Bestetti Associati

Shading structure available with or without base, with sliding or fixed shading sail.

Structure: AISI 304 stainless steel matt varnished or gloss varnished (reference colours: Mano Lucida wood sample collection)

## Notes:

With white polyester sail, the structure is anways in avorio colour.

The sail can be fixed or sliding.

In the first case, the sail is divided into four parts (five for the version in polyester fabric only) and is anchored to the structure by means of zippers in a colour matching the colour of the fabric.

In the second case, the shading sail is one piece and it is hooked to the structure by means of steel snap hooks connecting it to a sliding mechanism made of a light alloy, which is placed inside the cross beams.

The sliding sail is available in white polyester fabric only; it is assembled and reinforced by means of radial sewing lines that guarantee an excellent resistance with respect to the prevailing direction of the wind load to which the sail will be submitted.