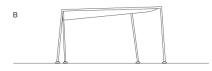

Ala design : Bestetti Associati

Shading structure available with or without base, with sliding or fixed shading sail.

Structure: AISI 304 stainless steel matt varnished or gloss varnished (reference colours: Mano Lucida wood sample collection)

- with HEA hot dip galvanized steel base for an installation on non-bearing surfaces
- with plates for the installation on bearing surfaces.

Generato: 28/04/2025 09:03

Ala design : Bestetti Associati

CA05G Ala con base, vela scorrevole / Ala with base, sliding sail CA05H Ala senza base, vela scorrevole / Ala without base, sliding sail

CA05E Ala con base, vela fissa / Ala with base, fixed sail CA05F Ala senza base, vela fissa / Ala without base, fixed sail