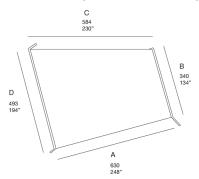

## Notes:

With white polyester sail, the structure is anways in avorio colour.

The sail can be fixed or sliding.

In the first case, the sail is divided into four parts (five for the version in polyester fabric only) and is anchored to the structure by means of zippers in a colour matching the colour of the fabric.