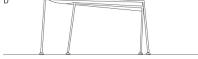

Ala design : Bestetti Associati

Shading structure available with or without base, with sliding or fixed shading sail.

Structure: AISI 304 stainless steel matt varnished or gloss varnished (reference colours: Mano Lucida wood sample collection)

- with HEA hot dip galvanized steel base for an installation on non-bearing surfaces
- with plates for the installation on bearing surfaces.

Generato: 28/04/2025 09:03

Ala design : Bestetti Associati

CA05G Ala con base, vela scorrevole / Ala with base, sliding sail CA05H Ala senza base, vela scorrevole / Ala without base, sliding sail

CA05E Ala con base, vela fissa / Ala with base, fixed sail CA05F Ala senza base, vela fissa / Ala without base, fixed sail