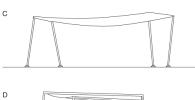

## Shading sail:

- white polyester fabric treated to resist UV rays
- Madras fabric
- Tamil fabric.

## Notes:

With white polyester sail, the structure is anways in avorio colour.

The sail can be fixed or sliding.

In the first case, the sail is divided into four parts (five for the version in polyester fabric only) and is anchored to the structure by means of zippers in a colour matching the colour of the fabric.

In the second case, the shading sail is one piece and it is hooked to the structure by means of steel snap hooks connecting it to a sliding mechanism made of a light alloy, which is placed inside the cross beams.

The sliding sail is available in white polyester fabric only; it is assembled and reinforced by means of radial sewing lines that guarantee an excellent resistance with respect to the prevailing direction of the wind load to which the sail will be submitted.