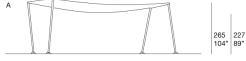

Ala design : Bestetti Associati

Shading structure available with or without base, with sliding or fixed shading sail.

Structure: AISI 304 stainless steel matt varnished or gloss varnished (reference colours: Mano Lucida wood sample collection)