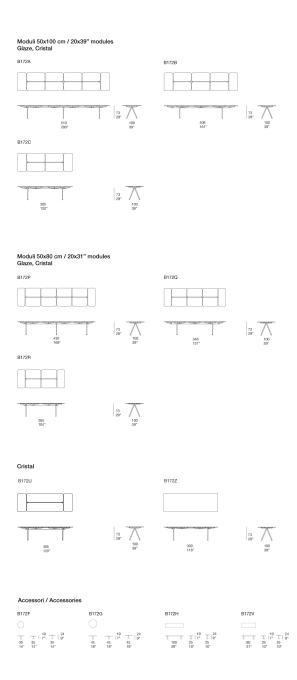

## Top:

- composed of elements in Glaze or Cristal available in two dimensions, 50x80 cm. and 50x100 cm.;
- composed of two elements and two heads in Cristal;
- whole in Cristal.

Accessories: gloss varnished aluminium structure (reference colours: Mano Lucida wood sample collection), tops in Glaze or Cristal.

## Notes

The composition of the aluminium base allows for the assembly of tables with a length of 4m without the necessity of further central legs.

The two head elements always have the size of 50x100 cm.

The accessories are available in two heights (19 cm. and 24 cm.) and slide along the central plank that connect the table bases as to be fixed in the desired position. The tops code B172F and B172G are swiveling.