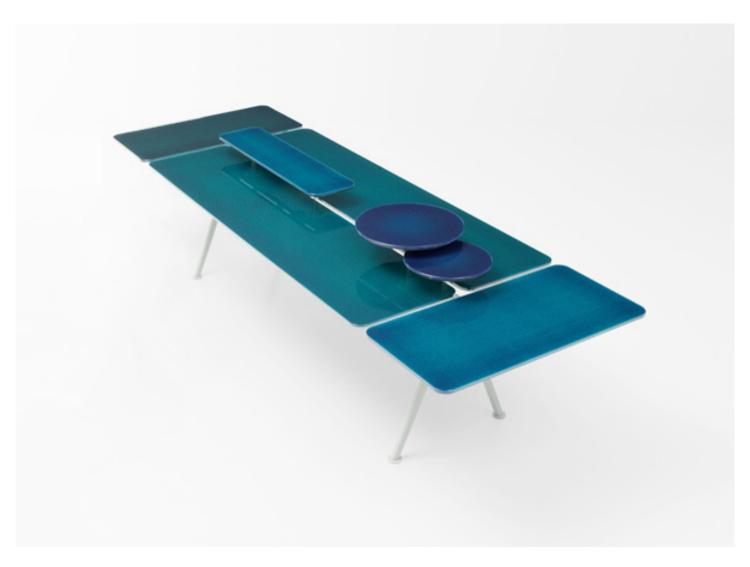

Altopiano design : R. Rizzini

Table with aluminium base, tops and accessories in stoneware or glass.

**Base:** gloss varnished legs and joints in cast aluminium, gloss varnished central plank under the top in extruded aluminium (reference colours: Mano Lucida wood sample collection). Adjustable aluminium feet.

## Top:

- composed of elements in Glaze or Cristal available in two dimensions, 50x80 cm. and 50x100 cm.;
- composed of two elements and two heads in Cristal;
- whole in Cristal.

Accessories: gloss varnished aluminium structure (reference colours: Mano Lucida wood sample collection), tops in Glaze or Cristal.

## Notes

The composition of the aluminium base allows for the assembly of tables with a length of 4m without the necessity of further central legs.

The two head elements always have the size of 50x100 cm.

The accessories are available in two heights (19 cm. and 24 cm.) and slide along the central plank that connect the table bases as to be fixed in the desired position. The tops code B172F and B172G are swiveling.

The Glaze tops are created by manually glazing molded elements in porcelain stoneware. The possible, slight colour and appearance differences of the tops are unpredictable and represent the value and featuring characteristics of a fully handcraft work.

Generato: 25/04/2025 11:22

Altopiano design : R. Rizzini

The Cristal tops are made by interposing a layer of fabric between two sheets of transparent extralight tempered glass. This whole is made integral by a film of thermosetting material, which allows to generate strong three-dimensional connections and which guarantees the stability of the stratification over time. Once the stratification is obtained, the thickness of the top is sealed in order to allow it to be used outdoors.