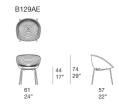

## Stackable chair.

The Amable series also includes a stackable lounge chair available in the same finishings.

**Base:** AISI 304 stainless steel matt varnished in avorio or grafite colour, plastic spacers.

**Shell:** molded polyethylene, available in bianco, ghiaccio or grafite colour, combined with the steel base.

Upholstery cover: removabile and available in Rope, Rope mélange or Twiggy cord sewn in a spiral-like pattern.