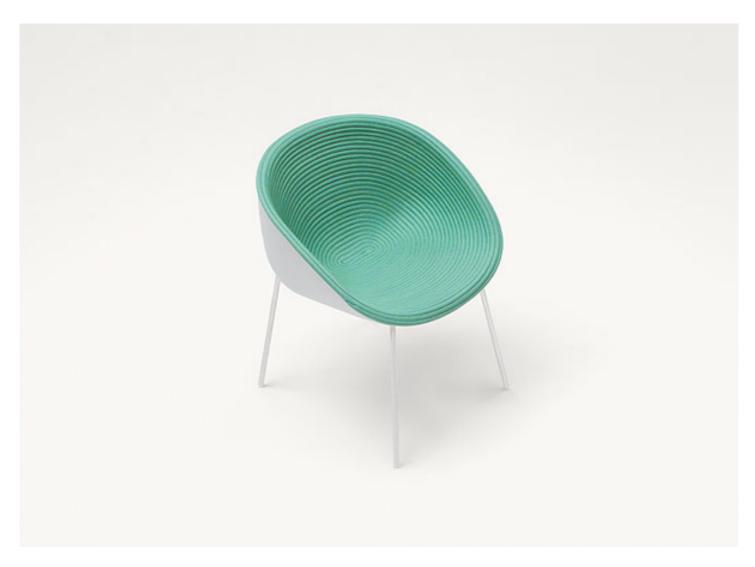

## Stackable chair.

The Amable series also includes a stackable lounge chair available in the same finishings.

**Base:** AISI 304 stainless steel matt varnished in avorio or grafite colour, plastic spacers.

**Shell:** molded polyethylene, available in bianco, ghiaccio or grafite colour, combined with the steel base.

Upholstery cover: removabile and available in Rope, Rope mélange or Twiggy cord sewn in a spiral-like pattern.

## Notes:

Once removed the cover, it is possible to stack up to three chairs thanks to the holes existing in the seat area.

This product can be used also in interior environments.

We advise to use a Winter Set protection cover.