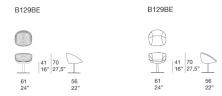

## Amable

## design : V. Carrasco

Swivel chair.

The Amable series also includes a lounge chair available in the same finishings.

Base: aluminium, matt varnished in avorio or grafite colour, plastic spacers.

Shell: molded polyethylene, available in bianco, ghiaccio or grafite colour, combined with the steel base.