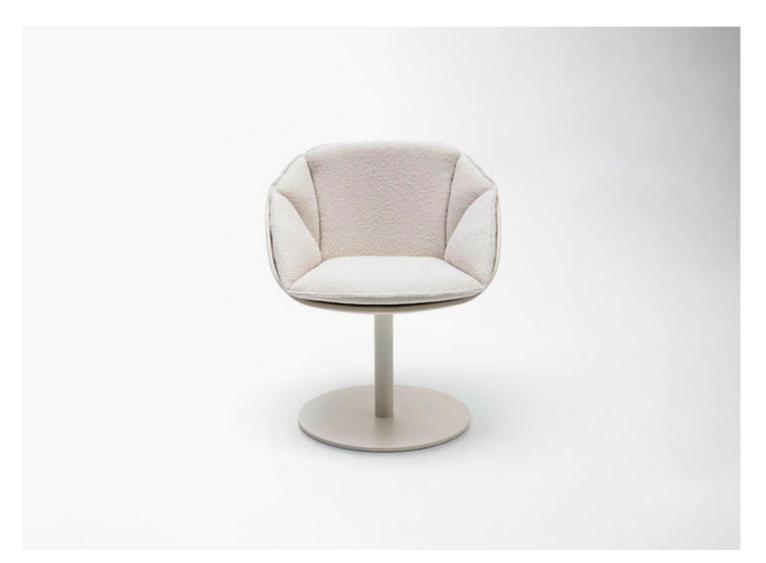

## Amable

## design : V. Carrasco

Swivel chair.

The Amable series also includes a lounge chair available in the same finishings.

Base: aluminium, matt varnished in avorio or grafite colour, plastic spacers.

Shell: molded polyethylene, available in bianco, ghiaccio or grafite colour, combined with the steel base.

Pad: removable, in recycled and biodegradable polyester fibre with, insert in stress resistant polyurethane, fixed foam covering in waterproof polyester.

Pad upholstery cover: removable and available in a selection of fabrics in the collection.