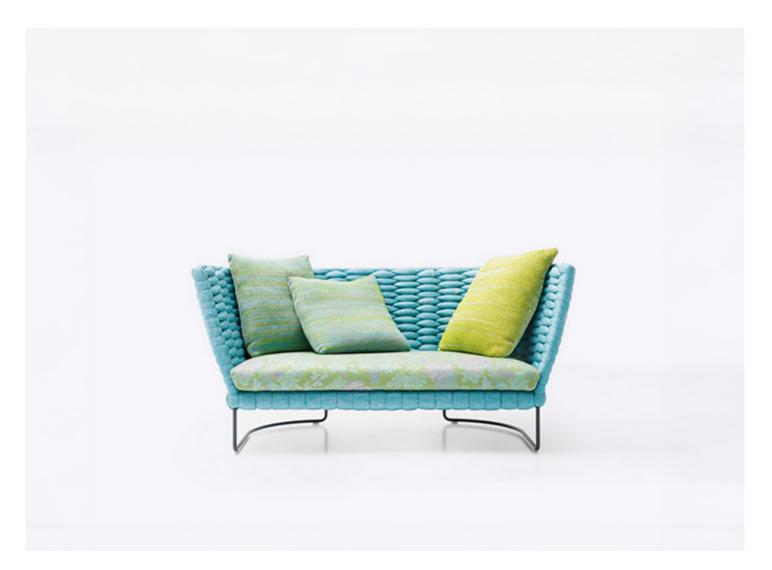

## Ami

design : F. Rota

Sofas available in different dimensions and typologies. The Ami series also includes chairs and armchairs.

## Ami

Seat cushion: removable, in polyester fibre with stress resistant polyurethane insert, fixed foam covering in waterproofed polyester. Seat cushion upholstery: removable and available in the fabrics Luz, Rope T, Brio, Thea, Rope T mélange, Wara, Whim, Moss, Roseto, Felce or Jabel.

Loose cushions are necessary for enhanced comfort; quantity and dimensions depend on the selected product.

We advise to use a Winter Set protection cover.