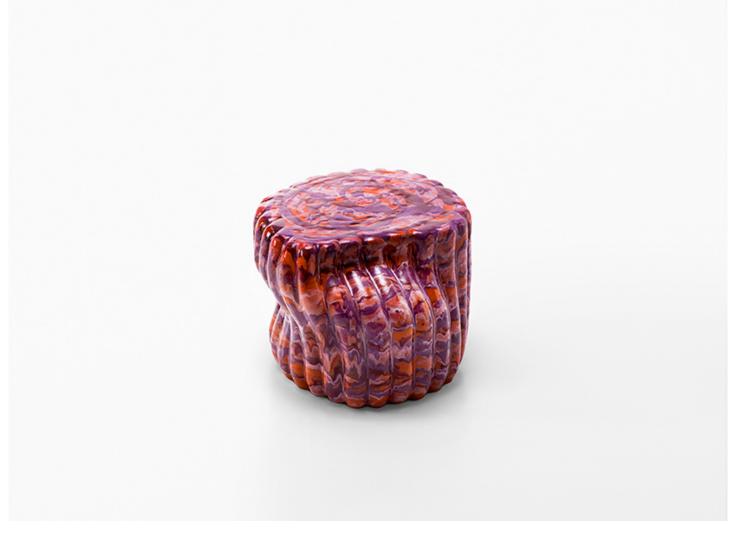

Anemone design: N. Morales

Side table.

Structure: majolica.

The side table structure is crafted and decorated by hand with exclusive colours by Nicolò Morales.

## Notes:

The material, the particular handwork and the production technique used for the Anemone side table lead to colour, shape and design differences between tables, even from the same batch and typology. The irregularity and the uniqueness of each item are sought after and are the featuring characteristics of this series.