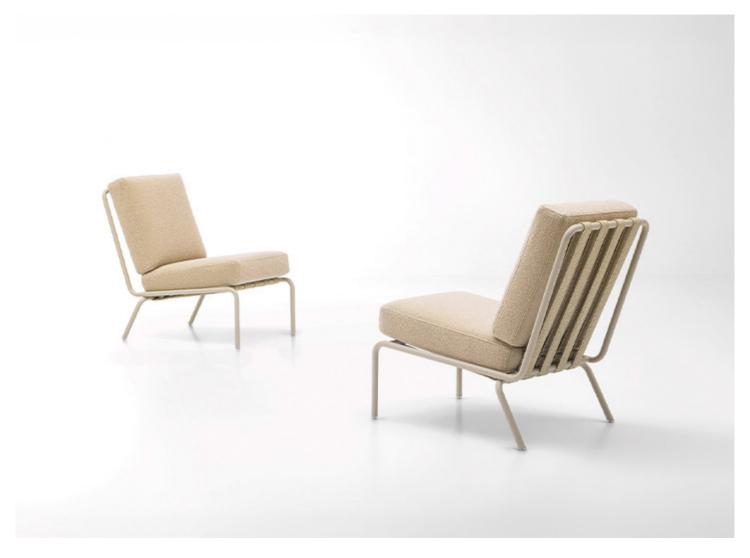

Azul design : Lina Bo Bardi

Lounge chair.

**Structure:** matt- or gloss-varnished stainless steel AISI 316, plastic spacers.

 $\textbf{Springing:} \ \text{visible, in elastic belts in Rope yarn.}$ 

Seat and backrest cushions are independent and simply arranged onto the structure.

**Padding of seat and backrest cushions:** recycled and biodegradable polyester fibre with insert in stress resistant expanded polyurethane and fixed foam covering in waterproof polyester.

**Upholstery cover:** removable and available in a selection of outdoor fabrics in the collection.

**Notes:** this lounge chair is the re-edition of the original project by architect and designer Lina Bo Bardi for the Casa de Vidro in São Paulo, Brazil, and is crafted by Paola Lenti on an exclusivity basis under approval of the Instituto Lina Bo e P. M. Bardi.