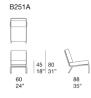

Azul design : Lina Bo Bardi

Lounge chair.

**Structure:** matt- or gloss-varnished stainless steel AISI 316, plastic spacers.

 $\textbf{Springing:} \ \text{visible, in elastic belts in Rope yarn.}$ 

Seat and backrest cushions are independent and simply arranged onto the structure.

**Padding of seat and backrest cushions:** recycled and biodegradable polyester fibre with insert in stress resistant expanded polyurethane and fixed foam covering in waterproof polyester.

**Upholstery cover:** removable and available in a selection of outdoor fabrics in the collection.

**Notes:** this lounge chair is the re-edition of the original project by architect and designer Lina Bo Bardi for the Casa de Vidro in São Paulo, Brazil, and is crafted by Paola Lenti on an exclusivity basis under approval of the Instituto Lina Bo e P. M. Bardi.