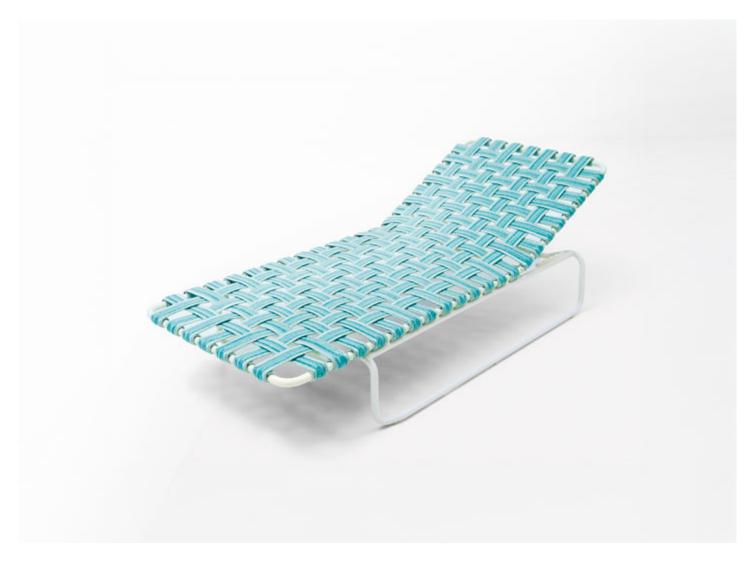

## Sun bed.

The Baleari series also includes a chair with armrests, a lounge chair and a chaise longue.

**Structure:** aluminium, matt-varnished in avorio or grafite colour or gloss-varnished (reference colours: Mano Lucida wood sample collection), plastic spacers.

**Upholstery:** fixed and hand woven with two-colour elastic belts, with a width of about 7 cm, in Rope yarn woven so as to decorate the surface, or with mélange elastic belts, with a width of about 6 cm, in Rope or Moss yarn.