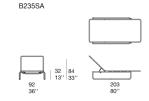

## Sun bed.

The Baleari series also includes a chair with armrests, a lounge chair and a chaise longue.

**Structure:** aluminium, matt-varnished in avorio or grafite colour or gloss-varnished (reference colours: Mano Lucida wood sample collection), plastic spacers.