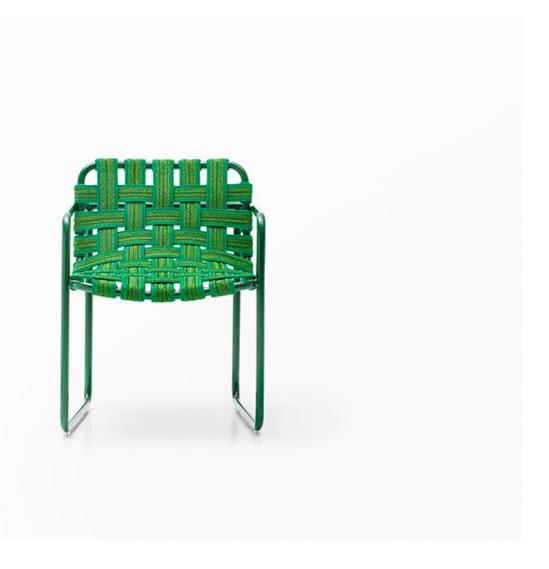

## Chair with armrests.

The Baleari series also includes a lounge chair, a chaise longue and a sun bed.

**Structure:** aluminium, matt-varnished in avorio or grafite colour or gloss-varnished (reference colours: Mano Lucida wood sample collection), plastic spacers.

**Upholstery:** fixed and hand woven with two-colour elastic belts, with a width of about 7 cm, in Rope yarn woven so as to decorate the surface, or with mélange elastic belts, with a width of about 6 cm, in Rope or Moss yarn.