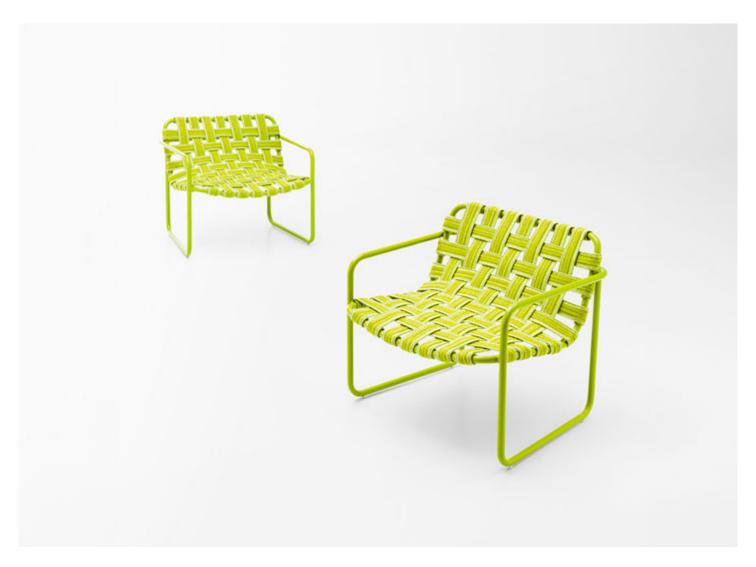

Baleari design : L. Obregón

Lounge chair.

The Baleari series also includes a chair with armrest, a chaise longue and a sun bed.

**Structure:** aluminium, matt-varnished in avorio or grafite colour or gloss-varnished (reference colours: Mano Lucida wood sample collection), plastic spacers.

**Upholstery:** fixed and hand woven with two-colour elastic belts, with a width of about 7 cm, in Rope yarn woven so as to decorate the surface, or with mélange elastic belts, with a width of about 6 cm, in Rope or Moss yarn.

## Notes:

This product can be used also in interior environments.

We advise to use a Winter Set protection cover.

Generato: 23/04/2025 08:41

Baleari design : L. Obregón

Generato: 23/04/2025 08:41