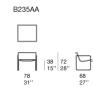

Baleari design : L. Obregón

Lounge chair.

The Baleari series also includes a chair with armrest, a chaise longue and a sun bed.

**Structure:** aluminium, matt-varnished in avorio or grafite colour or gloss-varnished (reference colours: Mano Lucida wood sample collection), plastic spacers.

**Upholstery:** fixed and hand woven with two-colour elastic belts, with a width of about 7 cm, in Rope yarn woven so as to decorate the surface, or with mélange elastic belts, with a width of about 6 cm, in Rope or Moss yarn.