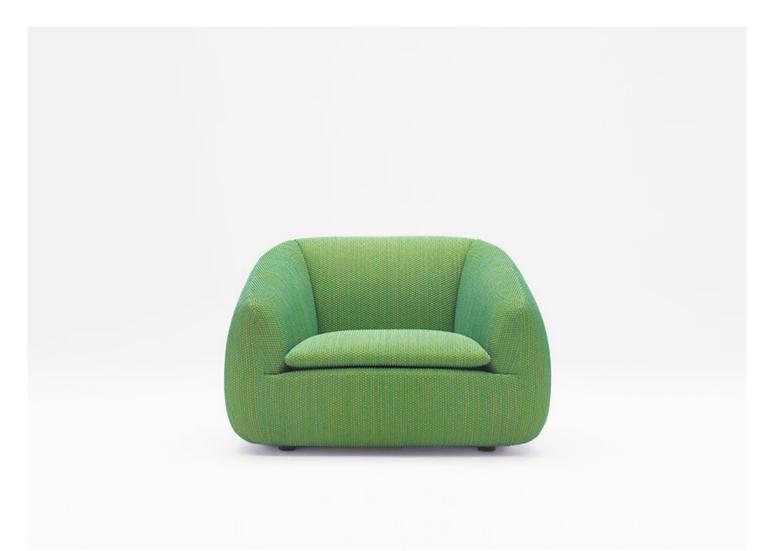

## Bask S

design : F. Rota

Armchair available with upholstery in fabric.

Structure: multilayer wood. Plastic spacers.

Padding: stress resistant differentiated expanded polyurethane; fixed foam covering in polyester fibre and polyamide.

Upholstery: fixed (in Felt) or removable (in all the other fabrics in the collection).

Seat cushion: stress resistant expanded polyurethane; foam covering in polyester fiber and polyamide.

Back cushion: polyester fibre; fixed foam covering in cotton and polyester.

Cushions upholstery: removable and available in all the fabrics in the collection.