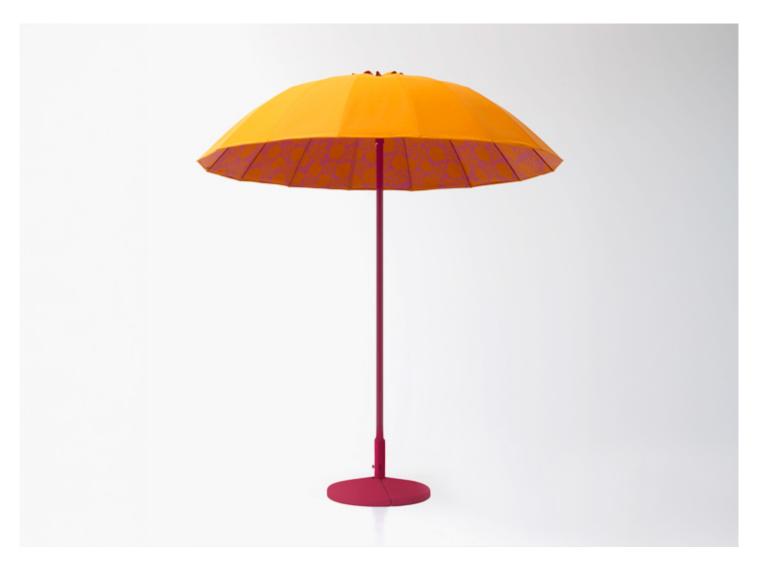

Bistrò design : CRS

Parasol with shade in fabric, available in two versions, with flat or dome-shaped sunshade.

The sunshade of both versions can be fixed (codes CA09A and CA09C) or can be bent in the desired position thanks to a varnished aluminium hinge (codes CA09B and CA09D).

Supporting rods: fiberglass, matt or gloss varnished in colour matching the structure.

Ballast: cast iron, matt or gloss varnished in colour matching the structure.

**Sunshade:** in Poppy or Herbier, new double-sided polyester fabrics used leaving the solid colour side on the outside and the patterned side – designed with large stylized flowers (Poppy) or with branches and leaves profiles (Herbier) – on the inside of the sunshade.

The fabric sunshade is provided with a covered central hole, which allow for a better air and heat circulation below the parasol.

A fabric band guarantee closing and safety of the parasol when not in use.