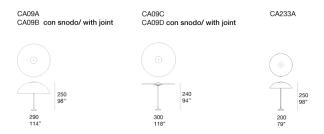

Bistrò design : CRS

Parasol with shade in fabric, available in two versions, with flat or dome-shaped sunshade.

The sunshade of both versions can be fixed (codes CA09A and CA09C) or can be bent in the desired position thanks to a varnished aluminium hinge (codes CA09B and CA09D).

The dome-shaped parasol is also available in a smaller size without joint.

**Structure:** aluminium, matt varnished in the colours in the collection or gloss varnished (reference colours: Mano Lucida wood sample collection).