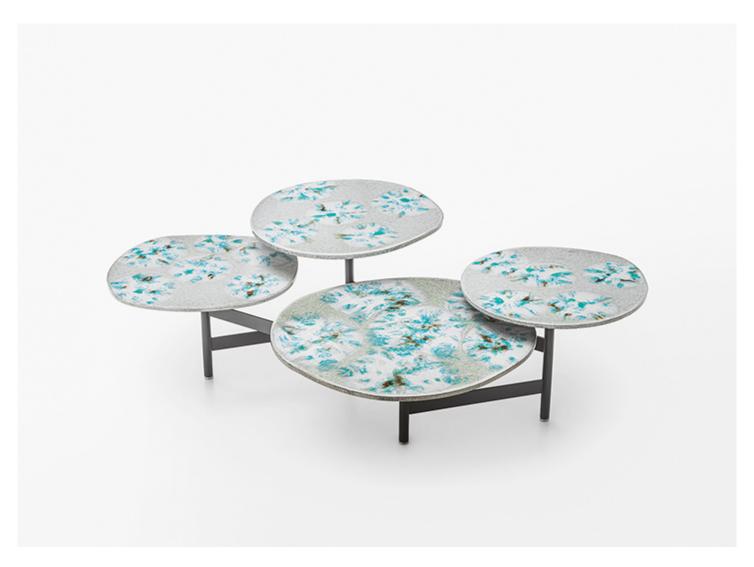

Bouquet design : M. Ferrera

Side table with four tops positioned at different heights.

**Structure:** stainless steel AISI 316, matt-varnished in grigio lava colour.

**Tops:** shaped, in natural lava stone decorated with glass.

## Notes:

Tops have a thickness of 12 millimeters, are swivel and feature a decoration reminding of stylized flowers.

The tops edge may be only partially decorated with glass, depending on the material's behavior during the processing.

The decoration of each top is made by hand and makes each table unique. The material, the particular type of processing and the technique used for the production create tops with always different design, although it can be traced back to the same graphic sign. Irregularity is the featuring characteristics of this production technique.