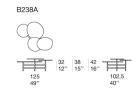

Bouquet design : M. Ferrera

Side table with four tops positioned at different heights.

**Structure:** stainless steel AISI 316, matt-varnished in grigio lava colour.

**Tops:** shaped, in natural lava stone decorated with glass.

## Notes:

Tops have a thickness of 12 millimeters, are swivel and feature a decoration reminding of stylized flowers.

The tops edge may be only partially decorated with glass, depending on the material's behavior during the processing.