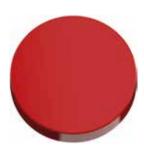

#### finishes

**01 - Gold Plus** 0,1-0,2 µm deposit of 22-23 gold karats

13 - Matt Black

RAL 9005

RAL 9016

**06 - Red** RAL 3000