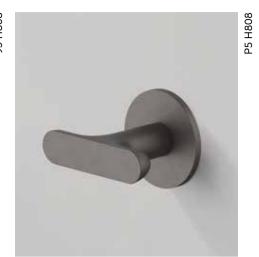

### pvd finishes

95 - Polished Nickel PVD

P5 - Matt Gun Metal PVD

P6 - Matt British Gold PVD

P9 - Matt Copper PVD

S1 - Deep Black PVD

Q7 - Pure Brass PVD

Q8 - Raw Metal PVD

#### icona accessories

vincent van duysen

finishes

02 Chrome

13 Matt Black

95 Polished Nickel PVDP5 Matt Gun Metal PVDP6 Matt British Gold PVD

P9 Matt Copper PVD

S1 Deep Black PVD
Q7 Pure Brass PVD