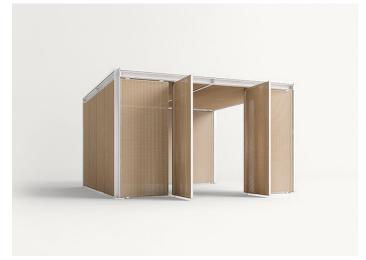

False ceiling: to be used with aluminium or wood lattices roofs, composed of two aluminium frames covered with Thuia fabric.

Side panels: fixed or moving

- aluminum frame with Sassafras wood lattices
- aluminum frame with Thuia fabric
- aluminum frame with transparent tempered extralight glass.

## Notes:

Instead of side panels, Shade fabric curtains, sand color, can be used. The curtains are mounted onto the structure with a multithread AISI 316 stainless steel cable, tensioned with AISI 316 stainless steel screws.