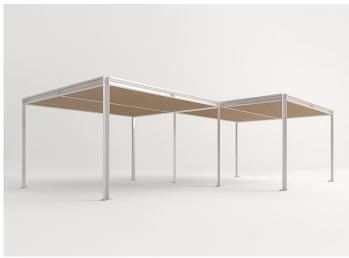

Cabanne design : Bestetti Associati

Cabanne is an architectural structure that can be used singularly on in different combinations.

Structure: galvanized steel, matt varnished in avorio, grafite, mora, ruggine, sottobosco, oliva or foresta colour.

## Roof:

- aluminium, matt varnished in avorio, grafite, mora, ruggine, sottobosco, oliva or foresta colour
- aluminum frame with Sassafras wood lattices
- aluminum frame with Thuia fabric
- polyester net complete with a false ceiling in Thuia fabric