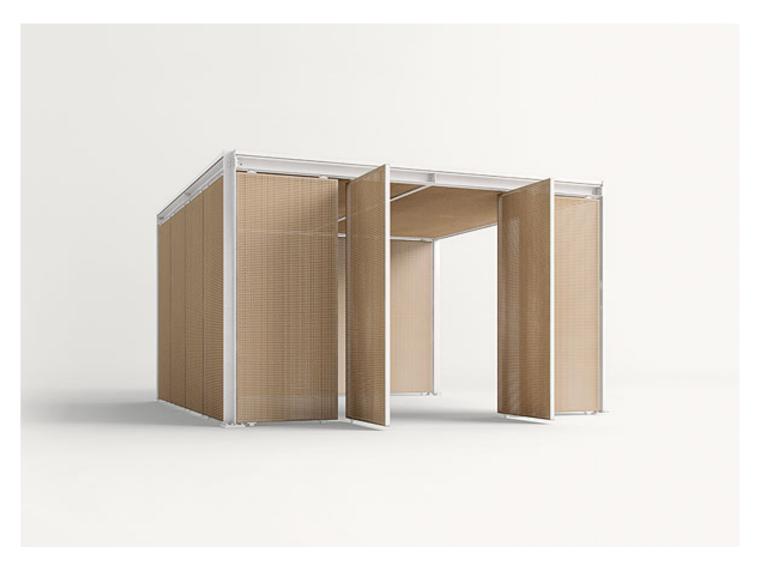

Cabanne design : Bestetti Associati

Cabanne is an architectural structure that can be used singularly on in different combinations.

Structure: galvanized steel, matt varnished in avorio, grafite, mora, ruggine, sottobosco, oliva or foresta colour.

## Roof:

- aluminium, matt varnished in avorio, grafite, mora, ruggine, sottobosco, oliva or foresta colour
- aluminum frame with Sassafras wood lattices
- aluminum frame with Thuia fabric
- polyester net complete with a false ceiling in Thuia fabric

False ceiling: to be used with aluminium or wood lattices roofs, composed of two aluminium frames covered with Thuia fabric.

Side panels: fixed or moving

- aluminum frame with Sassafras wood lattices
- aluminum frame with Thuia fabric
- aluminum frame with transparent tempered extralight glass.