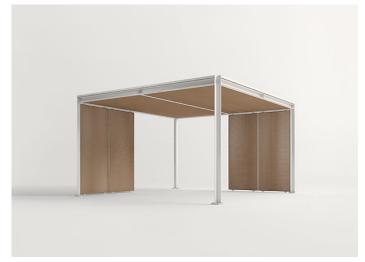

Cabanne design : Bestetti Associati

Cabanne is an architectural structure that can be used singularly on in different combinations.

Structure: galvanized steel, matt varnished in avorio, grafite, mora, ruggine, sottobosco, oliva or foresta colour.

## Roof:

- aluminium, matt varnished in avorio, grafite, mora, ruggine, sottobosco, oliva or foresta colour
- aluminum frame with Sassafras wood lattices
- aluminum frame with Thuia fabric
- polyester net complete with a false ceiling in Thuia fabric

False ceiling: to be used with aluminium or wood lattices roofs, composed of two aluminium frames covered with Thuia fabric.

Side panels: fixed or moving

- aluminum frame with Sassafras wood lattices
- aluminum frame with Thuia fabric
- aluminum frame with transparent tempered extralight glass.