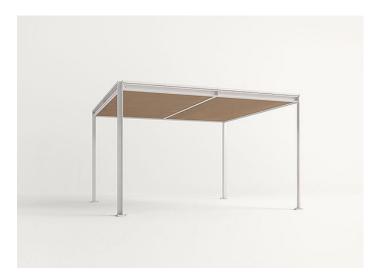

Cabanne design : Bestetti Associati

Cabanne is an architectural structure that can be used singularly on in different combinations.

Structure: galvanized steel, matt varnished in avorio, grafite, mora, ruggine, sottobosco, oliva or foresta colour.

## Roof:

- aluminium, matt varnished in avorio, grafite, mora, ruggine, sottobosco, oliva or foresta colour
- aluminum frame with Sassafras wood lattices
- aluminum frame with Thuia fabric
- polyester net complete with a false ceiling in Thuia fabric