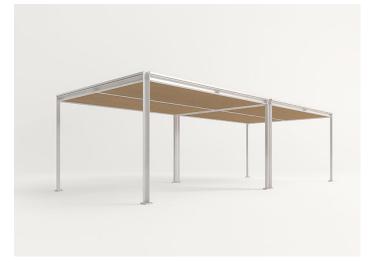

Cabanne design : Bestetti Associati

Cabanne is an architectural structure that can be used singularly on in different combinations.

Structure: galvanized steel, matt varnished in avorio, grafite, mora, ruggine, sottobosco, oliva or foresta colour.

## Roof:

- aluminium, matt varnished in avorio, grafite, mora, ruggine, sottobosco, oliva or foresta colour
- aluminum frame with Sassafras wood lattices
- aluminum frame with Thuia fabric
- polyester net complete with a false ceiling in Thuia fabric