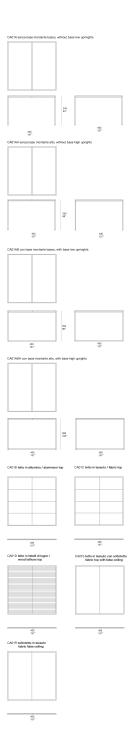

- with HEA base for the installation on not weight bearing surfaces
- with plates for the installation on weight bearing surfaces.

Both versions are available in two heights; the heights must be used when a finishing flooring is to be laid. A finishing flooring is always needed if Cabanne is used on not weight bearing surfaces.

## Roof:

- aluminium, matt varnished in avorio, grafite, mora, ruggine, sottobosco, oliva or foresta colour
- aluminum frame with Sassafras wood lattices
- aluminum frame with Thuia fabric
- polyester net complete with a false ceiling in Thuia fabric

False ceiling: to be used with aluminium or wood lattices roofs, composed of two aluminium frames covered with Thuia fabric.

Side panels: fixed or moving

- aluminum frame with Sassafras wood lattices
- aluminum frame with Thuia fabric
- aluminum frame with transparent tempered extralight glass.