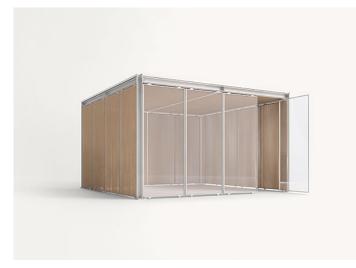

False ceiling: to be used with aluminium or wood lattices roofs, composed of two aluminium frames covered with Thuia fabric.

Side panels: fixed or moving

- aluminum frame with Sassafras wood lattices
- aluminum frame with Thuia fabric
- aluminum frame with transparent tempered extralight glass.