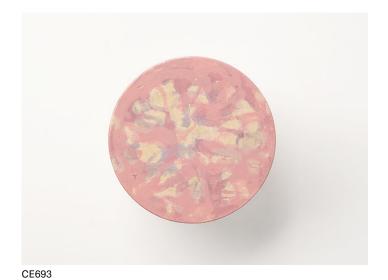

Calatini design : M. Merendi

Series of side tables with different forms and dimensions, decorated in white tone on tone or in colours.

Structure: ceramics decorated by hand.

The ceramic structure is made and decorated by hand with exclusive colours by Nicolò Morales.

## Notes:

The material, the particular handwork and the production technique used for the Calatini lead to colour and design differences between tables, even from the same batch and typology. The irregularity (even in the white version, where very light colour shadows may appear) and the uniqueness of each item are sought after and are the featuring characteristics of this series.