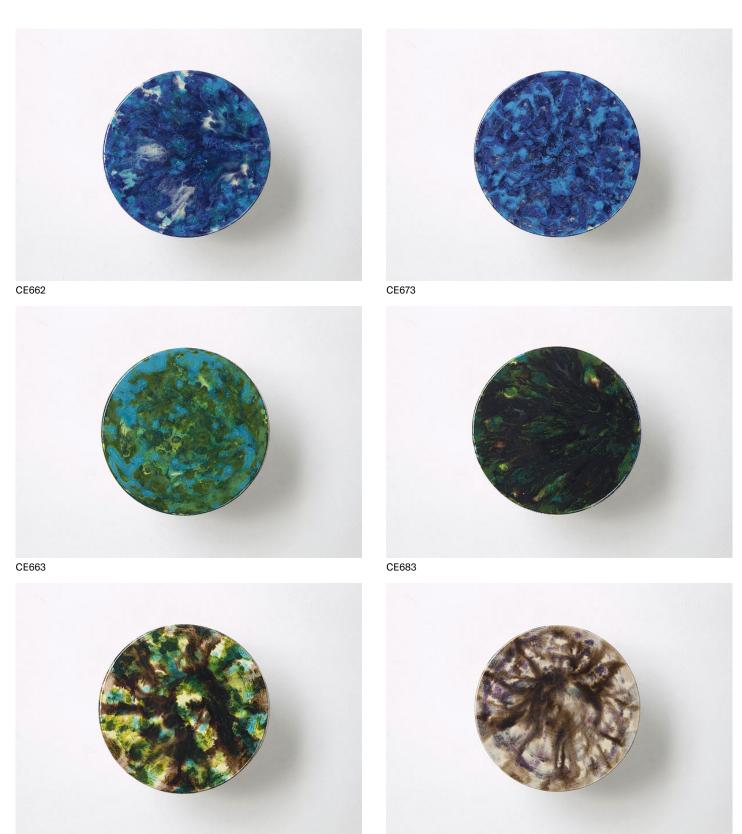

Calatini design : M. Merendi

Series of side tables with different forms and dimensions, decorated in white tone on tone or in colours.

Structure: ceramics decorated by hand.

The ceramic structure is made and decorated by hand with exclusive colours by Nicolò Morales.

## Notes:

The material, the particular handwork and the production technique used for the Calatini lead to colour and design differences between tables, even from the same batch and typology. The irregularity (even in the white version, where very light colour shadows may appear) and the uniqueness of each item are sought after and are the featuring characteristics of this series.