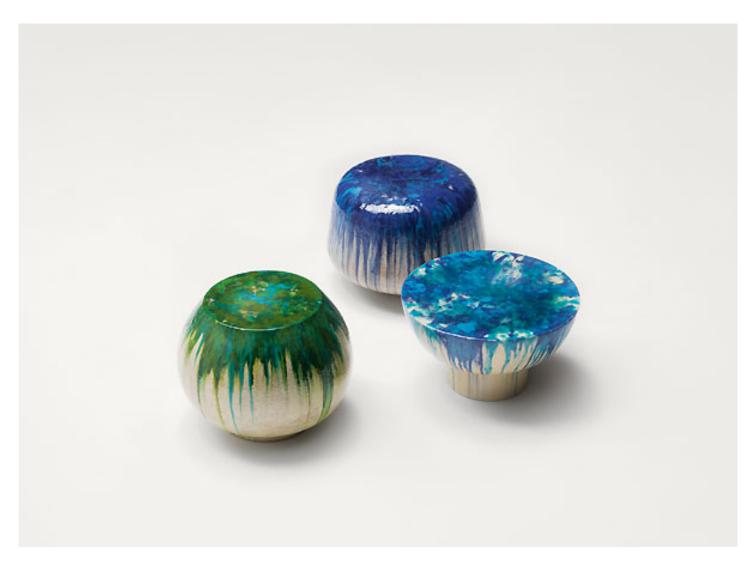

Calatini design : M. Merendi

Series of side tables with different forms and dimensions, decorated in white tone on tone or in colours.

Structure: ceramics decorated by hand.

The ceramic structure is made and decorated by hand with exclusive colours by Nicolò Morales.

## Notes:

The material, the particular handwork and the production technique used for the Calatini lead to colour and design differences between tables, even from the same batch and typology. The irregularity (even in the white version, where very light colour shadows may appear) and the uniqueness of each item are sought after and are the featuring characteristics of this series.