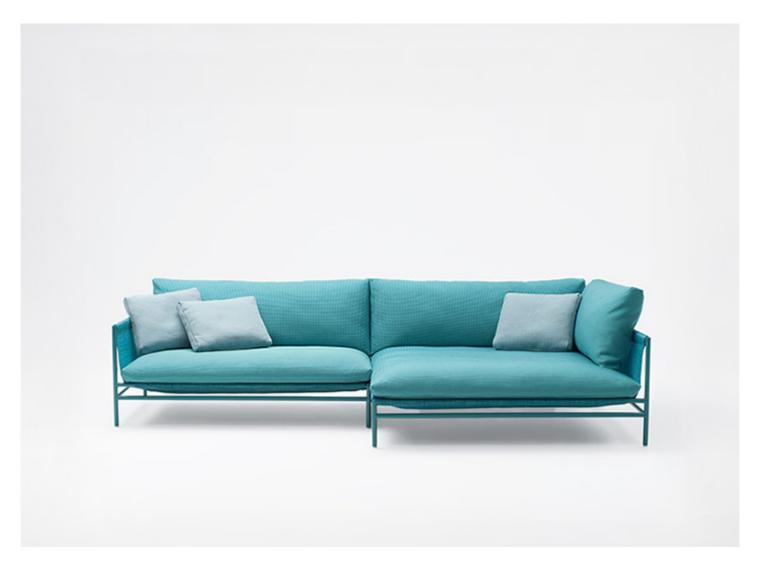

Canvas design : F. Rota

This series consists of modular elements and platform featuring a weight bearing fabric upholstery.

## Structure: AISI 316 stainless steel

- matt varnished in the colours in the collection;
- gloss varnished (reference colours: Mano Lucida wood sample collection).

Plastic spacers.

Structure upholstery: fixed, in Maris fabric.

Seat and back cushions: removable, in polyester fibre with polyurethane insert, fixed cover in waterproofed polyester.

Seat and back cushions upholstery: removable and available in the fabrics Luz, Rope T, Brio, Thea, Rope T mélange, Wara, Whim, Moss, Roseto, Felce or Jabel.