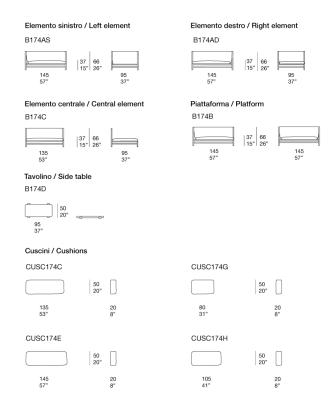

## Notes:

The Canvas series also includes a coffee table in Glaze, which can be used to hook together the elements in the compositions.

The Glaze top is created by manually glazing a molded element in porcelain stoneware. The possible, slight colour and appearance differences of the tops are unpredictable and represent the value and featuring characteristics of a fully handcraft work.