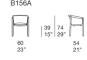

Charlotte design : V. Van Duysen

 $\label{lem:chair with armrests with removable upholstery and wooden legs. \\$ 

The series Charlotte also includes an armchair.

 $\textbf{Internal structure:} \ \text{thermoformed ABS connected to the external structure by screws.}$ 

 $\textbf{Legs and visible structure:} \ as h \ heartwood \ finished \ Mano \ Opaca. \ Spacers \ in \ plastic \ material \ and \ felt.$ 

Padding of the internal part of the backrest: stress resistant cold injected polyurethane.

 $\textbf{Fixed foam covering:} \ three-dimensional \ fabric, 100\% \ polyester.$ 

Seat cushion: independent, with removable cover in stress-resistant expanded polyurethane.

**Fixed foam covering:** polyester fiber and polyamide.

Chair and seat cushion upholstery: removable and available in Piqué fabric.

**Notes:** the upholstery fabric is fixed to the wooden structure by means of hidden zippers.

Generato: 06/04/2025 10:03

Charlotte design : V. Van Duysen