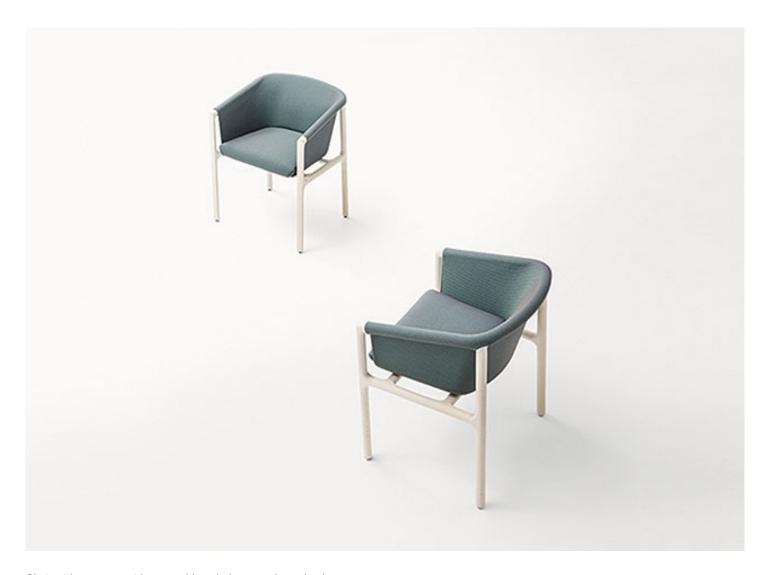

Charlotte design : V. Van Duysen

 $\label{lem:chair with armrests with removable upholstery and wooden legs. \\$ 

The series Charlotte also includes an armchair.

 $\textbf{Internal structure:} \ \text{thermoformed ABS connected to the external structure by screws.}$ 

 $\textbf{Legs and visible structure:} \ as h \ heartwood \ finished \ Mano \ Opaca. \ Spacers \ in \ plastic \ material \ and \ felt.$ 

Padding of the internal part of the backrest: stress resistant cold injected polyurethane.

 $\textbf{Fixed foam covering:} \ three-dimensional \ fabric, 100\% \ polyester.$ 

Seat cushion: independent, with removable cover in stress-resistant expanded polyurethane.

**Fixed foam covering:** polyester fiber and polyamide.

Chair and seat cushion upholstery: removable and available in Piqué fabric.

**Notes:** the upholstery fabric is fixed to the wooden structure by means of hidden zippers.

Generato: 06/04/2025 10:03

Charlotte design : V. Van Duysen