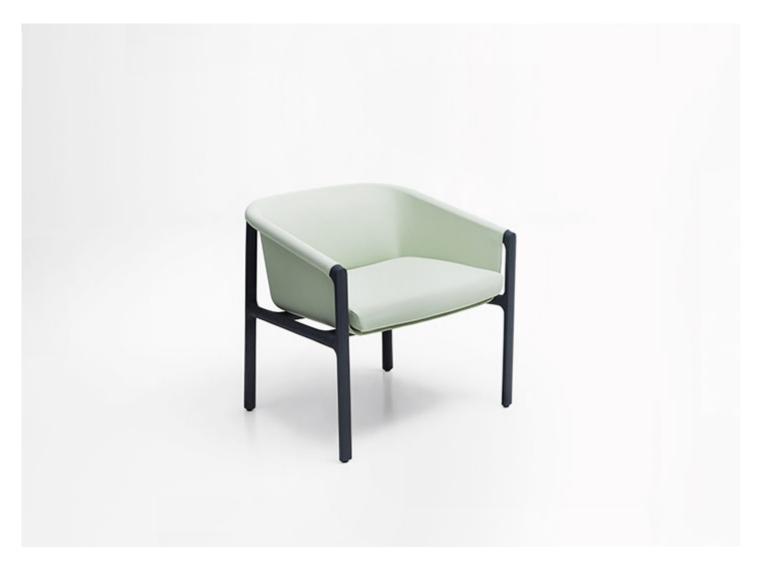

Charlotte design : V. Van Duysen

Armchair with removable upholstery and wooden legs.

The series Charlotte also includes a chair with armrests.

 $\textbf{Internal structure:} \ thermoformed \ ABS \ connected \ to \ the \ external \ structure \ by \ screws.$ 

 $\textbf{Legs and visible structure:} \ as h \ heartwood \ finished \ Mano \ Opaca. \ Spacers \ in \ plastic \ material \ and \ felt.$ 

Padding of the internal part of the backrest: stress resistant cold injected polyurethane.

Fixed foam covering: three-dimensional fabric, 100% polyester.

**Seat cushion:** independent, with removable cover in stress-resistant expanded polyurethane.

Fixed foam covering: polyester fiber and polyamide.

Chair and seat cushion upholstery: removable and available in Piqué fabric.

**Notes:** the upholstery fabric is fixed to the wooden structure by means of hidden zippers.

Generato: 05/04/2025 20:01

Charlotte