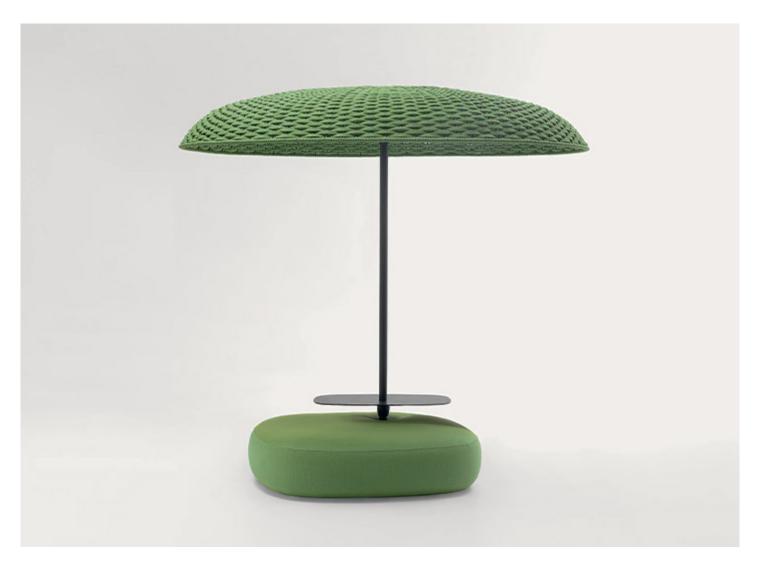

Clique design : F. Rota

Series composed of seating elements and side table to be used with Bistrò and Mogambo parasols.

## SEATING ELEMENTS

Base: support in phenolic multilayer wood.

Padding: stress resistant differentiated polyurethane, fixed foam coverin waterproofed polyester fabric.

**Upholstery:** removable and available in Rope T, Brio, Thea, Rope T mélange, Wara, Whim, Moss, Roseto, Felce or Jabel fabric.

**Notes:** the seating elements are positioned around the parasol upright thanks to a recess created into their structure.

SIDE TABLE

Structure: aluminium, matt varnished in the colours in the collection.

**Notes:** the side table can be fixed to the parasol upright at the desired height; the position can be changed by means of a joint positioned under the table.

Generato: 28/04/2025 08:51

Clique design : F. Rota