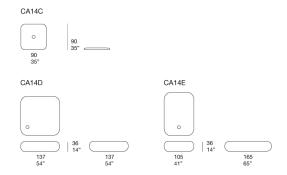

## SEATING ELEMENTS

Base: support in phenolic multilayer wood.

Padding: stress resistant differentiated polyurethane, fixed foam coverin waterproofed polyester fabric.

**Upholstery:** removable and available in Rope T, Brio, Thea, Rope T mélange, Wara, Whim, Moss, Roseto, Felce or Jabel fabric.

**Notes:** the seating elements are positioned around the parasol upright thanks to a recess created into their structure.

SIDE TABLE

Structure: aluminium, matt varnished in the colours in the collection.