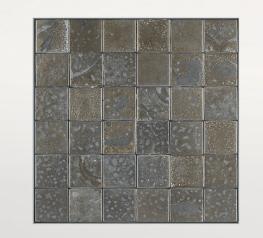

#### Top:

- composed of majolica elements, watercoloured by hand;

- composed of majolica elements painted by hand with oxidized colours, obtained mixing powders and pigments;

- single element made of stoneware decorated by hand with large abstract designs.

The tops of the Cocci side tables are made and decorated by hand with exclusive colours by Nicolò Morales.

# design : M. Ferrera

PGU131, gres/stoneware

PGU132, gres/stoneware