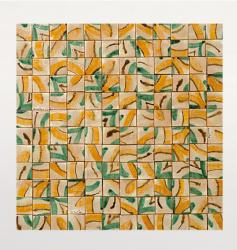

#### Top:

- composed of majolica elements, watercoloured by hand;

- composed of majolica elements painted by hand with oxidized colours, obtained mixing powders and pigments;

- single element made of stoneware decorated by hand with large abstract designs.

The tops of the Cocci side tables are made and decorated by hand with exclusive colours by Nicolò Morales.

PML032, maiolica acquerellata/watercoloured majolica cm 7×7

PMD121, majolica dipinta con colori ossidati/Majolica painted with oxidized colours cm  $7{\times}7$ 

Generato : 26/04/2025 05:42