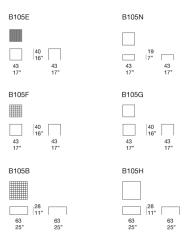

#### Notes:

The top of the 43x43 cm side table can be produced with 3.5x3.5 cm elements (B105E), 7x7 cm elements (B105F) or with a single element (B105G).

The top of the 63x63 cm side table can be produced with 7x7 cm elements (B105B) or with a single element only.