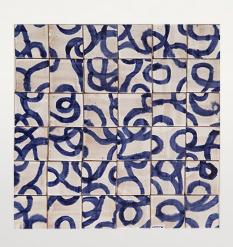

#### Top:

- composed of majolica elements, watercoloured by hand;

- composed of majolica elements painted by hand with oxidized colours, obtained mixing powders and pigments;

- single element made of stoneware decorated by hand with large abstract designs.

The tops of the Cocci side tables are made and decorated by hand with exclusive colours by Nicolò Morales.

# design : M. Ferrera

PML112, maiolica acquerellata/watercoloured majolica cm 7×7

PML062, maiolica acquerellata/watercoloured majolica cm 7×7

PML122, maiolica acquerellata/watercoloured majolica cm 7×7

PMS112, maiolica acquerellata/watercoloured majolica cm 3,5×3,5