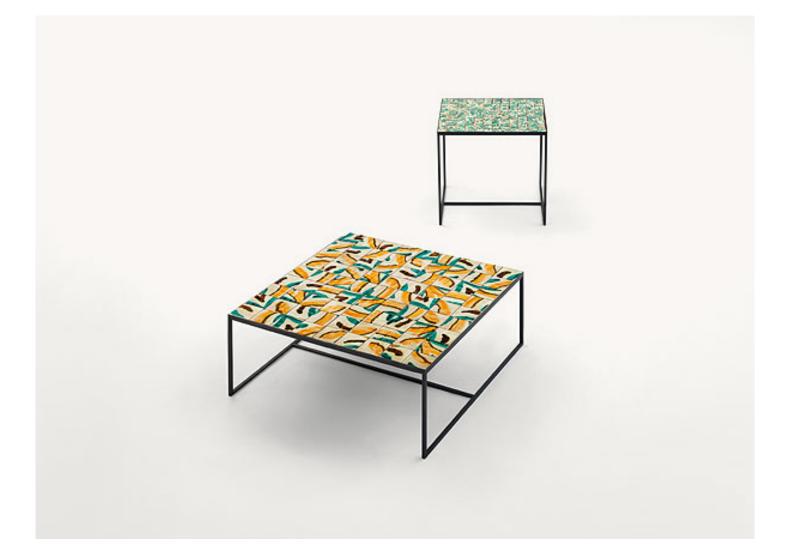

design : M. Ferrera

Series of side tables available in different dimensions.

Structure: AISI 304 stainless steel matt varnished in avorio or grigio lava colour; plastic spacers.

Support surface: made of varnished aluminium in a colour matching the structure, for tables composed of more tesserae only.

#### Top:

- composed of majolica elements, watercoloured by hand;

- composed of majolica elements painted by hand with oxidized colours, obtained mixing powders and pigments;

- single element made of stoneware decorated by hand with large abstract designs.

The tops of the Cocci side tables are made and decorated by hand with exclusive colours by Nicolò Morales.

#### Notes:

The top of the 43x43 cm side table can be produced with 3.5x3.5 cm elements (B105E), 7x7 cm elements (B105F) or with a single element (B105G).

The top of the 63x63 cm side table can be produced with 7x7 cm elements (B105B) or with a single element only.