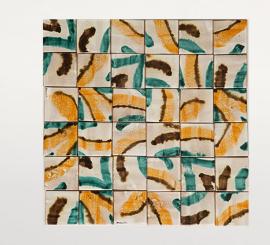

#### Top:

- composed of majolica elements, watercoloured by hand;

- composed of majolica elements painted by hand with oxidized colours, obtained mixing powders and pigments;

- single element made of stoneware decorated by hand with large abstract designs.

The tops of the Cocci side tables are made and decorated by hand with exclusive colours by Nicolò Morales.

# design : M. Ferrera

PML112, maiolica acquerellata/watercoloured majolica cm 7×7

PML062, maiolica acquerellata/watercoloured majolica cm 7×7

PML122, maiolica acquerellata/watercoloured majolica cm 7×7

PMS112, maiolica acquerellata/watercoloured majolica cm 3,5×3,5

PML032, maiolica acquerellata/watercoloured majolica cm 7×7

PMD121, majolica dipinta con colori ossidati/Majolica painted with oxidized colours cm  $7{\times}7$ 

Generato : 26/04/2025 05:42