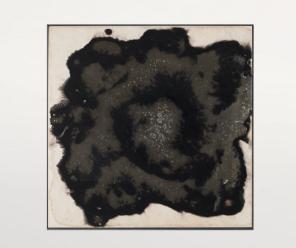

PML032, maiolica acquerellata/watercoloured majolica cm 7×7

PMD121, majolica dipinta con colori ossidati/Majolica painted with oxidized colours cm  $7{\times}7$ 

Generato : 26/04/2025 05:42