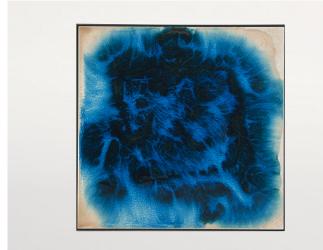

# design : M. Ferrera

PML112, maiolica acquerellata/watercoloured majolica cm 7×7

PML062, maiolica acquerellata/watercoloured majolica cm 7×7

PML122, maiolica acquerellata/watercoloured majolica cm 7×7

PMS112, maiolica acquerellata/watercoloured majolica cm 3,5×3,5

PML032, maiolica acquerellata/watercoloured majolica cm 7×7

PMD121, majolica dipinta con colori ossidati/Majolica painted with oxidized colours cm  $7{\times}7$ 

Generato : 26/04/2025 05:42