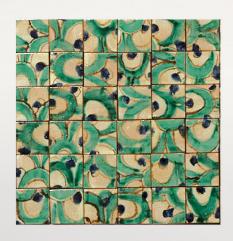

#### Top:

- composed of majolica elements, watercoloured by hand;

- composed of majolica elements painted by hand with oxidized colours, obtained mixing powders and pigments;

- single element made of stoneware decorated by hand with large abstract designs.

The tops of the Cocci side tables are made and decorated by hand with exclusive colours by Nicolò Morales.

# design : M. Ferrera

PML112, maiolica acquerellata/watercoloured majolica cm 7×7

PML062, maiolica acquerellata/watercoloured majolica cm 7×7

PML122, maiolica acquerellata/watercoloured majolica cm 7×7

PMS112, maiolica acquerellata/watercoloured majolica cm 3,5×3,5