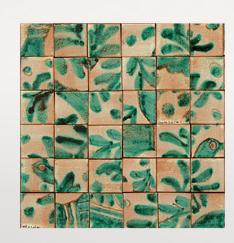

#### Top:

- composed of majolica elements, watercoloured by hand;

- composed of majolica elements painted by hand with oxidized colours, obtained mixing powders and pigments;

- single element made of stoneware decorated by hand with large abstract designs.

The tops of the Cocci side tables are made and decorated by hand with exclusive colours by Nicolò Morales.

# design : M. Ferrera

PML112, maiolica acquerellata/watercoloured majolica cm 7×7

PML062, maiolica acquerellata/watercoloured majolica cm 7×7

PML122, maiolica acquerellata/watercoloured majolica cm 7×7

PMS112, maiolica acquerellata/watercoloured majolica cm 3,5×3,5

PML032, maiolica acquerellata/watercoloured majolica cm 7×7

PMD121, majolica dipinta con colori ossidati/Majolica painted with oxidized colours cm  $7{\times}7$ 

Generato : 26/04/2025 05:42