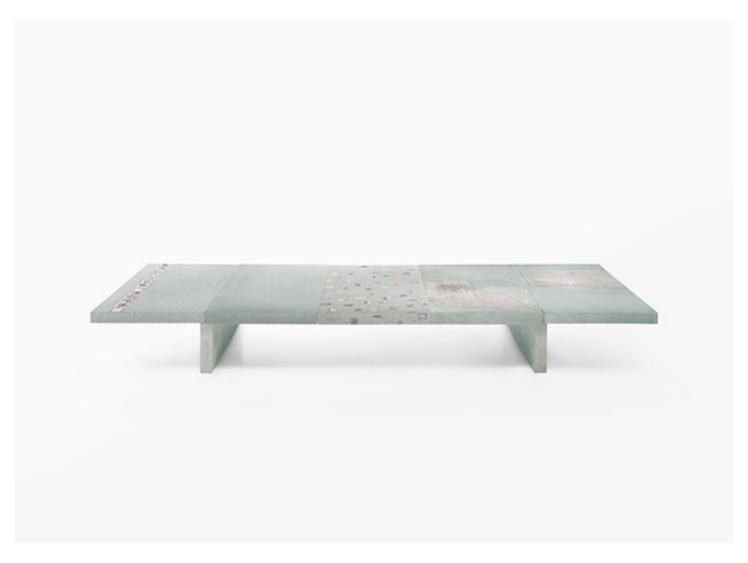

Concreto design : F. Rota

Large bench.

The Concreto series also includes a dining table.

**Bases:** Seres, fastened by a structure in gloss-varnished stainless AISI 316, avorio or grafite colour; adjustable plastic spacers. **Seat:** composed of five elements positioned onto the base, aligned and hold firm by steel elements existing onto the structure:

- in Seres
- in Seres "Tracce" décor
- in Lias
- in Clastos "Sigilli" décor
- in Opus ceramica.

The Seres surfaces feature pastel colours with a shaded effect; those in Seres with "Tracce" décor are engraved and coloured in contrasting hues. The surfaces in Lias are decorated with a modern ceramic micro-mosaic crafted by hand, while those in Clastos are available with a geometric design in ceramics, named Sigilli.

To compose correctly the seating area of the Concreto bench two side elements and three central elements are to be selected. The standard composition of the bench implies that each selected element is made in the same colour selected for the base.