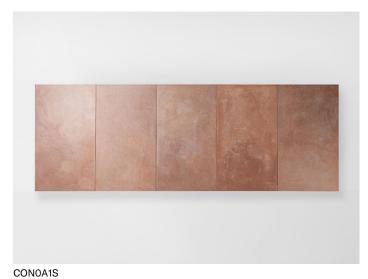

- in Seres
- in Seres "Tracce" décor
- in Lias
- in Clastos "Sigilli" décor
- in Opus ceramica.

The Seres surfaces feature pastel colours with a shaded effect; those in Seres with "Tracce" décor are engraved and coloured in contrasting hues. The surfaces in Lias are decorated with a modern ceramic micro-mosaic crafted by hand, while those in Clastos are available with a geometric design in ceramics, named Sigilli.