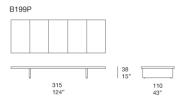

Concreto design : F. Rota

Large bench.

The Concreto series also includes a dining table.

**Bases:** Seres, fastened by a structure in gloss-varnished stainless AISI 316, avorio or grafite colour; adjustable plastic spacers. **Seat:** composed of five elements positioned onto the base, aligned and hold firm by steel elements existing onto the structure:

To compose correctly the seating area of the Concreto bench two side elements and three central elements are to be selected. The standard composition of the bench implies that each selected element is made in the same colour selected for the base.