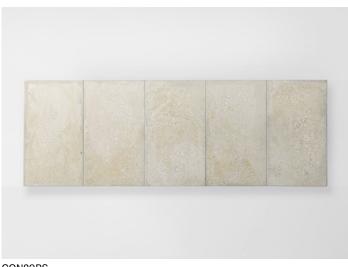

Concreto design : F. Rota

Large bench.

The Concreto series also includes a dining table.

**Bases:** Seres, fastened by a structure in gloss-varnished stainless AISI 316, avorio or grafite colour; adjustable plastic spacers. **Seat:** composed of five elements positioned onto the base, aligned and hold firm by steel elements existing onto the structure:

- in Seres
- in Seres "Tracce" décor
- in Lias
- in Clastos "Sigilli" décor
- in Opus ceramica.

## Notes:

Seres, Lias, Clastos and Opus ceramica are outdoor surfaces that are produced with a mix of limestone and clay and are treated on the surfaces to limit absorption of liquids and greasy substances. Any small surface imperfections (stains, porosity, thin surface cracks due to the settling of the piece) are characteristics of the handcraft processing and do not affect the quality of the product.

The Seres surfaces feature pastel colours with a shaded effect; those in Seres with "Tracce" décor are engraved and coloured in contrasting hues. The surfaces in Lias are decorated with a modern ceramic micro-mosaic crafted by hand, while those in Clastos are available with a geometric design in ceramics, named Sigilli.

To compose correctly the seating area of the Concreto bench two side elements and three central elements are to be selected. The standard composition of the bench implies that each selected element is made in the same colour selected for the base.