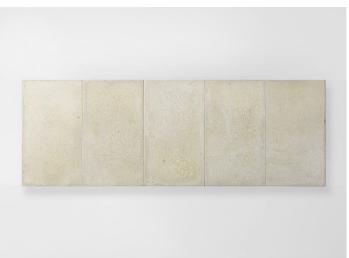

Concreto design : F. Rota

Large bench.

The Concreto series also includes a dining table.

**Bases:** Seres, fastened by a structure in gloss-varnished stainless AISI 316, avorio or grafite colour; adjustable plastic spacers. **Seat:** composed of five elements positioned onto the base, aligned and hold firm by steel elements existing onto the structure:

- in Seres
- in Seres "Tracce" décor
- in Lias
- in Clastos "Sigilli" décor
- in Opus ceramica.

## Notes:

Seres, Lias, Clastos and Opus ceramica are outdoor surfaces that are produced with a mix of limestone and clay and are treated on the surfaces to limit absorption of liquids and greasy substances. Any small surface imperfections (stains, porosity, thin surface cracks due to the settling of the piece) are characteristics of the handcraft processing and do not affect the quality of the product.

The Seres surfaces feature pastel colours with a shaded effect; those in Seres with "Tracce" décor are engraved and coloured in contrasting hues. The surfaces in Lias are decorated with a modern ceramic micro-mosaic crafted by hand, while those in Clastos are available with a geometric design in ceramics, named Sigilli.

To compose correctly the seating area of the Concreto bench two side elements and three central elements are to be selected. The standard composition of the bench implies that each selected element is made in the same colour selected for the base.