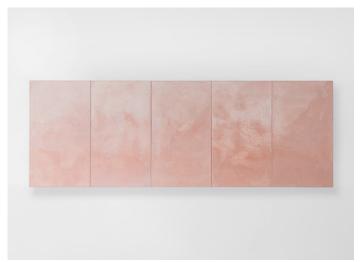

- in Seres
- in Seres "Tracce" décor
- in Lias
- in Clastos "Sigilli" décor
- in Opus ceramica.

The Seres surfaces feature pastel colours with a shaded effect; those in Seres with "Tracce" décor are engraved and coloured in contrasting hues. The surfaces in Lias are decorated with a modern ceramic micro-mosaic crafted by hand, while those in Clastos are available with a geometric design in ceramics, named Sigilli.