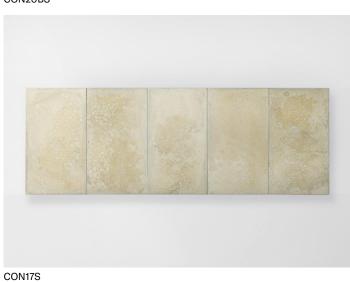

Concreto design : F. Rota

Large bench.

The Concreto series also includes a dining table.

**Bases:** Seres, fastened by a structure in gloss-varnished stainless AISI 316, avorio or grafite colour; adjustable plastic spacers. **Seat:** composed of five elements positioned onto the base, aligned and hold firm by steel elements existing onto the structure:

- in Seres
- in Seres "Tracce" décor
- in Lias
- in Clastos "Sigilli" décor
- in Opus ceramica.

## Notes:

Seres, Lias, Clastos and Opus ceramica are outdoor surfaces that are produced with a mix of limestone and clay and are treated on the surfaces to limit absorption of liquids and greasy substances. Any small surface imperfections (stains, porosity, thin surface cracks due to the settling of the piece) are characteristics of the handcraft processing and do not affect the quality of the product.

The Seres surfaces feature pastel colours with a shaded effect; those in Seres with "Tracce" décor are engraved and coloured in contrasting hues. The surfaces in Lias are decorated with a modern ceramic micro-mosaic crafted by hand, while those in Clastos are available with a geometric design in ceramics, named Sigilli.

To compose correctly the seating area of the Concreto bench two side elements and three central elements are to be selected. The standard composition of the bench implies that each selected element is made in the same colour selected for the base.