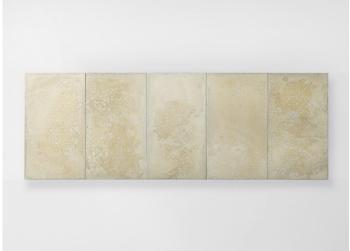

Concreto design : F. Rota

Large dining table.

The Concreto series also includes a bench.

**Bases:** in Seres or Lias, fastened by a structure in gloss-varnished stainless AISI 316, avorio or grafite colour; adjustable plastic spacers. **Top:** composed of five Seres or Lias elements positioned onto the base, aligned and hold firm by steel elements existing onto the structure.

## Notes:

Seres and Lias are outdoor surfaces that are produced with a mix of limestone and clay; they are treated to limit absorption of liquids and greasy substances.

The surfaces in Seres feature pastel tones with a shaded effect, the ones in Lias are decorated with a modern hand-made ceramic micromosaic. Any small surface imperfections (stains, porosity, thin surface cracks due to the settling of the piece) are characteristics of the handcraft processing and do not affect the quality of the product.

The five elements composing the top of the Concreto table are always made of the same material and the same colour selected for the base. Table structure can be gloss varnished in all other colours in the collection upon request.

Concreto, Seres CON024S

Concreto, Seres CON20BS

Concreto, Seres CON17S

Concreto, Seres CONOA1S

Concreto, Seres CON17BS

Generato : 25/04/2025 13:12