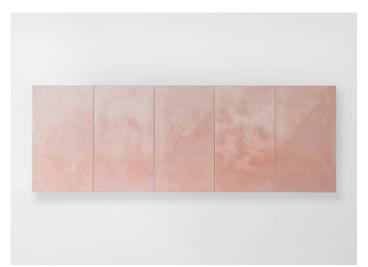

## Notes:

Seres and Lias are outdoor surfaces that are produced with a mix of limestone and clay; they are treated to limit absorption of liquids and greasy substances.

The surfaces in Seres feature pastel tones with a shaded effect, the ones in Lias are decorated with a modern hand-made ceramic micromosaic. Any small surface imperfections (stains, porosity, thin surface cracks due to the settling of the piece) are characteristics of the handcraft processing and do not affect the quality of the product.

The five elements composing the top of the Concreto table are always made of the same material and the same colour selected for the base. Table structure can be gloss varnished in all other colours in the collection upon request.