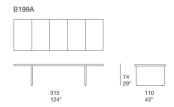

Concreto design : F. Rota

Large dining table.

The Concreto series also includes a bench.

**Bases:** in Seres or Lias, fastened by a structure in gloss-varnished stainless AISI 316, avorio or grafite colour; adjustable plastic spacers. **Top:** composed of five Seres or Lias elements positioned onto the base, aligned and hold firm by steel elements existing onto the structure.