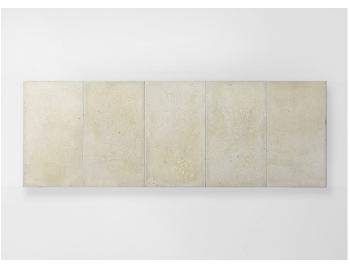

Concreto design : F. Rota

Large dining table.

The Concreto series also includes a bench.

**Bases:** in Seres or Lias, fastened by a structure in gloss-varnished stainless AISI 316, avorio or grafite colour; adjustable plastic spacers. **Top:** composed of five Seres or Lias elements positioned onto the base, aligned and hold firm by steel elements existing onto the structure.

## Notes:

Seres and Lias are outdoor surfaces that are produced with a mix of limestone and clay; they are treated to limit absorption of liquids and greasy substances.

The surfaces in Seres feature pastel tones with a shaded effect, the ones in Lias are decorated with a modern hand-made ceramic micromosaic. Any small surface imperfections (stains, porosity, thin surface cracks due to the settling of the piece) are characteristics of the handcraft processing and do not affect the quality of the product.

The five elements composing the top of the Concreto table are always made of the same material and the same colour selected for the base. Table structure can be gloss varnished in all other colours in the collection upon request.

Concreto, Seres CON024S

Concreto, Seres CON20BS

Concreto, Seres CON17S

Concreto, Seres CONOA1S

Concreto, Seres CON17BS

Generato : 25/04/2025 13:12