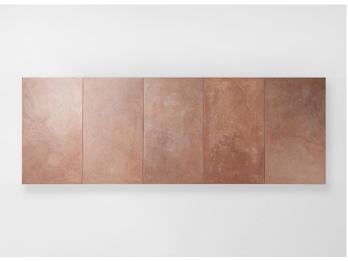

Concreto design : F. Rota

Large dining table.

The Concreto series also includes a bench.

**Bases:** in Seres or Lias, fastened by a structure in gloss-varnished stainless AISI 316, avorio or grafite colour; adjustable plastic spacers. **Top:** composed of five Seres or Lias elements positioned onto the base, aligned and hold firm by steel elements existing onto the structure.

## Notes:

Seres and Lias are outdoor surfaces that are produced with a mix of limestone and clay; they are treated to limit absorption of liquids and greasy substances.

The surfaces in Seres feature pastel tones with a shaded effect, the ones in Lias are decorated with a modern hand-made ceramic micromosaic. Any small surface imperfections (stains, porosity, thin surface cracks due to the settling of the piece) are characteristics of the handcraft processing and do not affect the quality of the product.

The five elements composing the top of the Concreto table are always made of the same material and the same colour selected for the base. Table structure can be gloss varnished in all other colours in the collection upon request.

Concreto, Seres CON024S

Concreto, Seres CON20BS

Concreto, Seres CON17S

Concreto, Seres CONOA1S

Concreto, Seres CON17BS

Generato : 25/04/2025 13:12