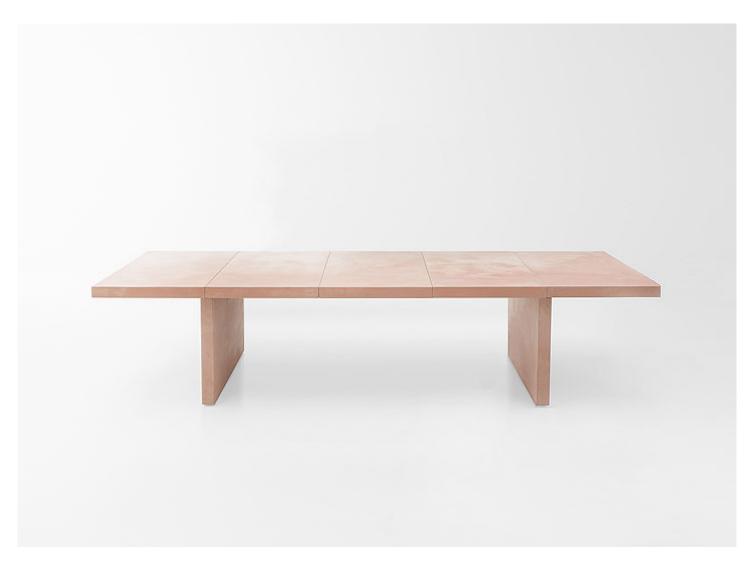

Concreto design : F. Rota

Large dining table.

The Concreto series also includes a bench.

**Bases:** in Seres or Lias, fastened by a structure in gloss-varnished stainless AISI 316, avorio or grafite colour; adjustable plastic spacers. **Top:** composed of five Seres or Lias elements positioned onto the base, aligned and hold firm by steel elements existing onto the structure.

The five elements composing the top of the Concreto table are always made of the same material and the same colour selected for the base. Table structure can be gloss varnished in all other colours in the collection upon request.