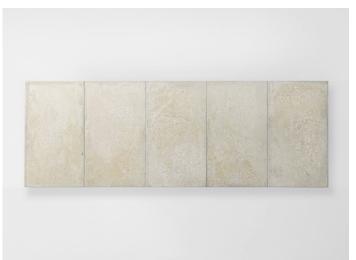

## Notes:

Seres and Lias are outdoor surfaces that are produced with a mix of limestone and clay; they are treated to limit absorption of liquids and greasy substances.

The surfaces in Seres feature pastel tones with a shaded effect, the ones in Lias are decorated with a modern hand-made ceramic micromosaic. Any small surface imperfections (stains, porosity, thin surface cracks due to the settling of the piece) are characteristics of the handcraft processing and do not affect the quality of the product.

The five elements composing the top of the Concreto table are always made of the same material and the same colour selected for the base. Table structure can be gloss varnished in all other colours in the collection upon request.