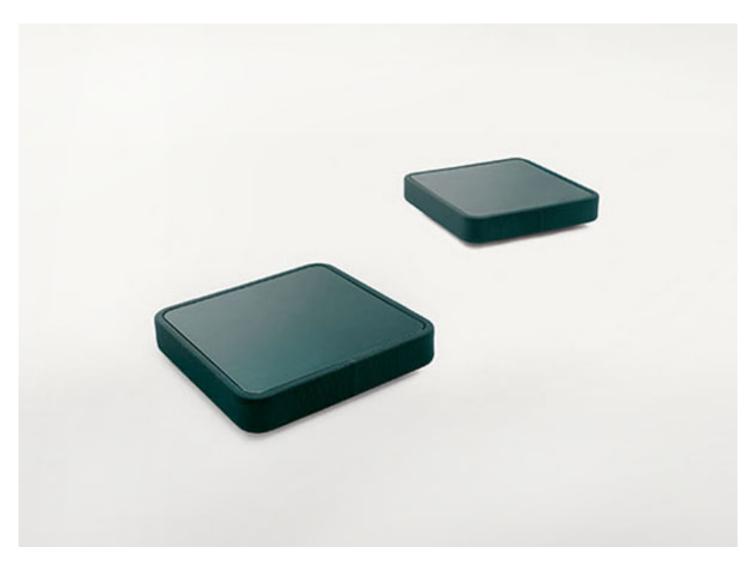

Cove design: F. Rota

Side tables.

The series Cove also includes an armchair, modular platforms, poufs and a sun bed.

Structure: aluminum, plastic spacers.

Structure upholstery: fixed and available in the fabrics Brio, Thea, Rope T mélange, Rope M, Wara, Aquatech or Thuia.

Top: in Luce, Glaze or Cristal.

The Luce tops are made and finished by hand with exclusive colours by Nicolò Morales.

## Notes:

The tops in Luce are made by hand with natural materials, which react unpredictably to crafts production processes. Their surface can feature thickness differences, little marks, small holes less or more deep, striping, little variations of colour tone and solidity. These characteristics are linked to the very nature of the materials and are considered qualities able to make each top in Luce unique and different from any other.

The Glaze tops are created by manually glazing molded elements in porcelain stoneware. The possible, slight colour and appearance differences of the tops are unpredictable and represent the value and featuring characteristics of a fully handcraft work.

The tops in Cristal are crafted by laying a layer of fabric between two sheets of extralight transparent tempered glass. The edges of the top are sealed to allow a safe use outdoors.

This product can be used also in interior environments.