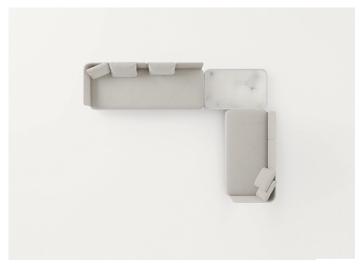

We advise to use a Winter Set protection cover.

Generato: 26/04/2025 05:45

Cove design : F. Rota

Generato : 26/04/2025 05:45

Cove design : F. Rota

B25D + B25SCS + n° 3 B25SCA + B25L + B25N + n° 2 B25SCA + B25SCD

B25D + B25N + n° 2 B25SCS + n° 4 B25SCA + B25SCD + n° 2 B25H

Generato: 26/04/2025 05:45