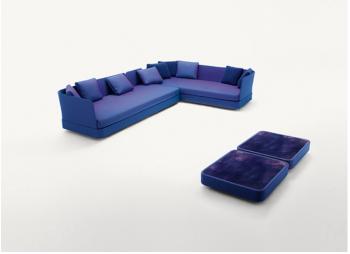

Cove design: F. Rota

Side tables.

The series Cove also includes an armchair, modular platforms, poufs and a sun bed.

Structure: aluminum, plastic spacers.

Structure upholstery: fixed and available in the fabrics Brio, Thea, Rope T mélange, Rope M, Wara, Aquatech or Thuia.