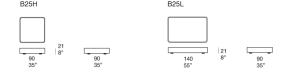

Cove design: F. Rota

Side tables.

The series Cove also includes an armchair, modular platforms, poufs and a sun bed.

Structure: aluminum, plastic spacers.

Structure upholstery: fixed and available in the fabrics Brio, Thea, Rope T mélange, Rope M, Wara, Aquatech or Thuia.