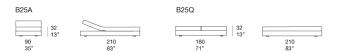

Cove design: F. Rota

Sun bed with adjustable backrest and internal container.

The series Cove also includes an armchair, modular platforms, a pouf and side tables.

**Structure:** aluminum provided with elastic belts, plastic spacers.