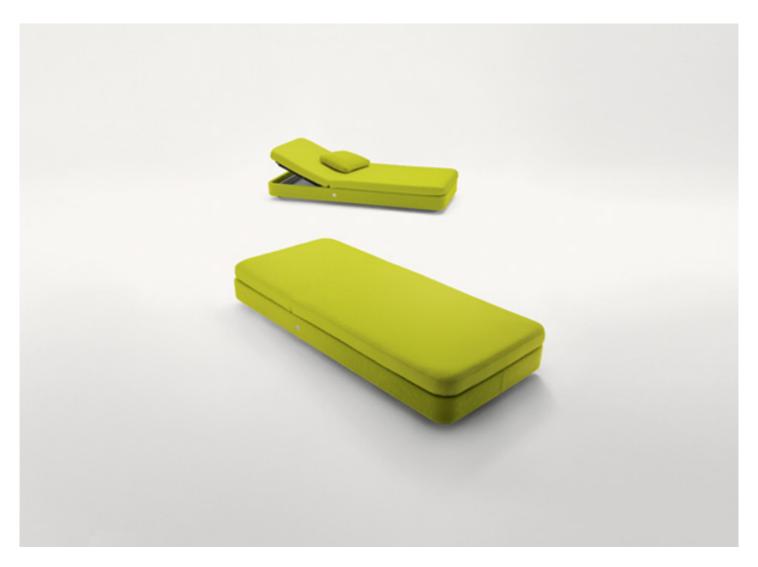

Cove design: F. Rota

Sun bed with adjustable backrest and internal container.

The series Cove also includes an armchair, modular platforms, a pouf and side tables.

**Structure:** aluminum provided with elastic belts, plastic spacers.

**Structure upholstery:** fixed and in the fabrics Brio, Thea, Rope T mélange, Rope M, Wara, Aquatech or Thuia.

Seat cushion: removable, in polyester fibre with stress resistant polyurethane insert, fixed foam covering in waterproofed polyester.

**Seat cushion upholstery:** removable and available in the fabrics Luz, Rope T, Brio, Thea, Rope T mélange, Wara, Whim, Moss, Roseto, Felce or Jabel.