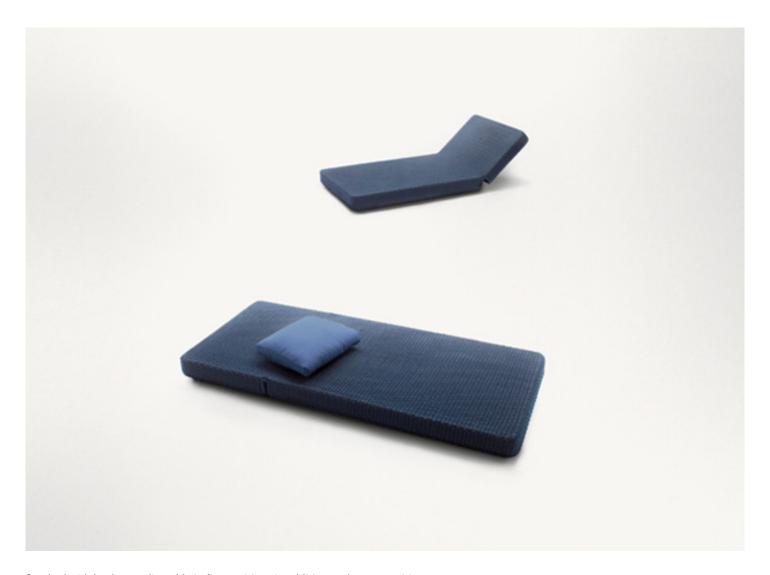

Daydream design : F. Rota

Sun bed with backrest adjustable in five positions in addition to the rest position.

The Daydream series also includes a pouf available in the same finishings.

**Structure:** AISI 316 varnished stainless steel, plastic spacers.

Structural weave: fixed, hand woven with Rope cord.

A seat pad and a loose cushion are necessary for complete seating comfort.

**Seat pad:** removable, in polyurethane foam, fixed cover in waterproofed polyester. **Loose cushion:** removable, in polyester fibre, fixed cover in waterproofed polyester.

**Seat pad and loose cushion upholstery:** removable and available in the fabrics Luz, Rope T, Brio, Thea, Rope T mélange, Wara, Whim, Moss, Roseto, Felce or Jabel.

Notes: we advise to use a Winter Set protection cover.