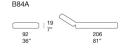

Daydream design : F. Rota

Sun bed with backrest adjustable in five positions in addition to the rest position.

The Daydream series also includes a pouf available in the same finishings.

**Structure:** AISI 316 varnished stainless steel, plastic spacers.