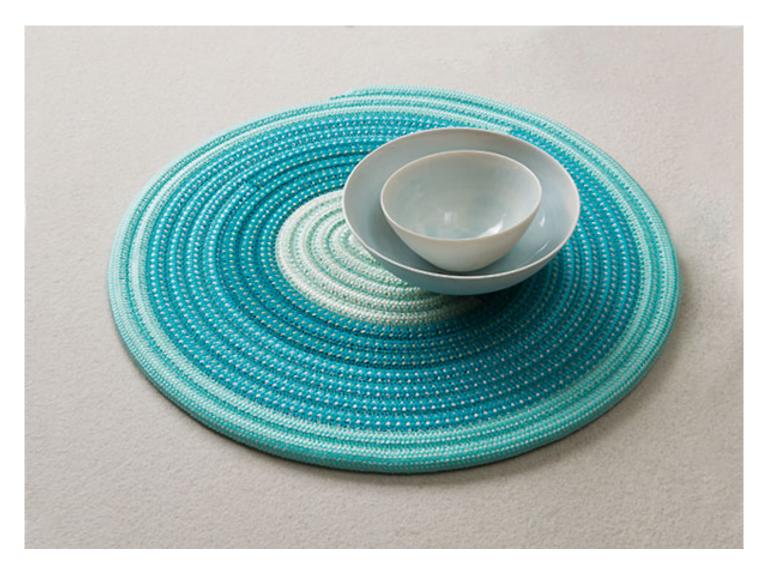

## **Dining Mats**

## design : CRS

Round and rectangular dining mats hand made with different techniques.

Round mats: set of six, in Rope cord sewn in a spiral-like pattern with different design.

Rectangular mats: set of six, in Brio fabric or in Rope yarn flat braids.

## Notes:

The dining mats in Brio fabric are available with or without bordering along the whole perimeter.

The dining mats made of flat braid in Rope yarn, feature a fringe in a coordinated colour only on the short extremities.