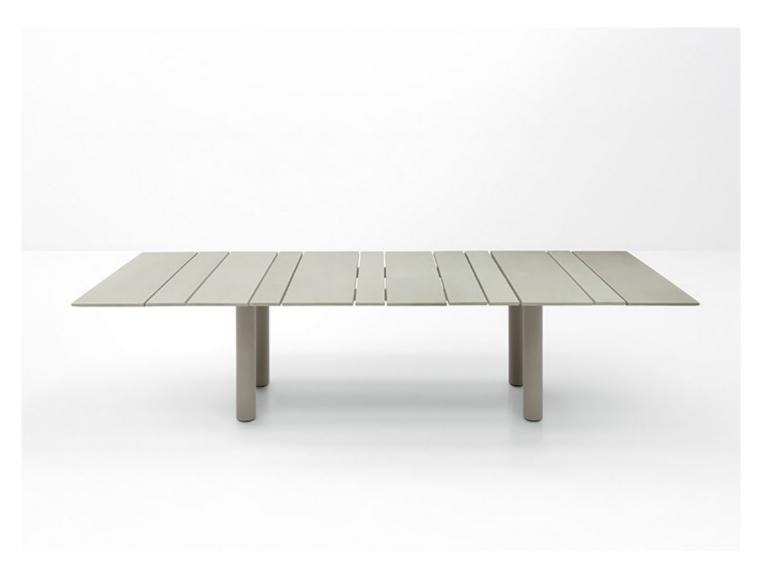

Dock design: F. Rota

Rectangular dining table.

Structure: stainless steel AISI 316, matt-varnished in a colour matching the top, adjustable feet in stainless steel and rubber.

 $\textbf{Top:} \ composed \ of \ elements \ in \ different \ width, \ made \ of \ Cementoskin @ \ coloured \ concrete.$ 

## Notes:

The top elements in Cementoskin® coloured concrete are positioned so as to be slightly spaced from each other.

This product can be used also in interior environments.

For this product featuring a top in Cementoskin®, the use of the Winter Set protection usually proposed for products intended for outdoor use is not recommended. The use of the Winter Set could create a humid environment, with no air recycling, which could consequently generate damage to the material.