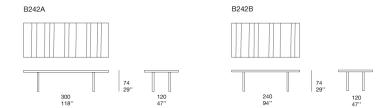

Dock design: F. Rota

Rectangular dining table.

Structure: stainless steel AISI 316, matt-varnished in a colour matching the top, adjustable feet in stainless steel and rubber.

 $\textbf{Top:} \ composed \ of \ elements \ in \ different \ width, \ made \ of \ Cementoskin @ \ coloured \ concrete.$ 