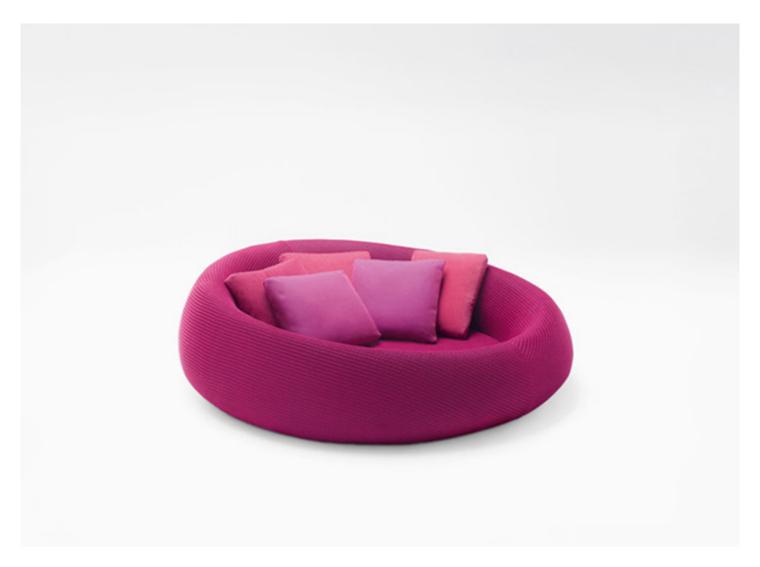

**Ease** design: F. Rota

Large round seating element.

**Structure:** stress resistant polyurethane foam treated to be water repellent; base in polyester fabric.

**Seat pad:** stress resistent polyuretane foam treated to be water repellent or Flex.

**Structure upholstery:** removable and available either in Aquatech braids, which are fringed on the upper border, combined with Aquatech fabric, or completely in Aero fabric.

**Seat pad upholstery:** removable and available in the fabrics Luz, Rope T, Brio, Thea, Rope T mélange, Wara, Whim, Moss, Roseto, Felce, Jabel or Aero (only combined with structure upholstery in same fabric).

## Notes:

At least two loose cushions per person are necessary for enhanced comfort.

This product can be used also in interior environments.

The use of a Winter Set protection cover is recommended.

Generato: 06/04/2025 15:18