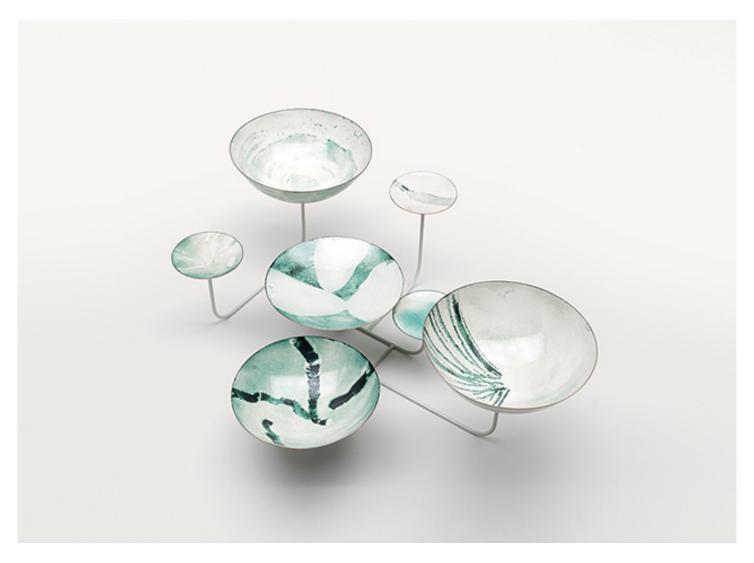

**Ebe** design : CRS

Side table composed of a steel base and copper bowls that can be removed and used as containers.

**Structure:** gloss varnished steel in a colour matching the colour of the bowls.

## Bowls in copper available with:

- an abstract decoration in three colour options: light green (A), dark green (B) or red (C);
- a circular geometric decoration (D).

The decorative enameling of the copper bowls of Ebe side table is done by hand with Paola Lenti exclusive colours by Alessandra Malfatti.

## Notes:

The seven bowls composing Ebe side tables have different shapes and dimensions. Each bowl is simply placed onto the structure to allow for its use as an independent container.

The internal and external enamel of the Ebe bowls is obtained with manual production techniques that make each bowl different from the others, unique and exclusive. The particular processes used create differences in color and motif even between bowls of the same table. Irregularity, both of the colours and the surfaces, is their distinctive feature.