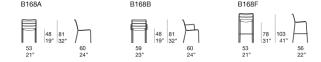

Elba design : D. Rockwell

Stackable chair, chair with armrests and bar stool.

The Elba series also includes a lounge chair.

**Structure:** AISI 316 stainless steel, matt varnished in the colours in the collection or gloss varnished (reference colours: Mano Lucida wood sample collection); details and spacers in plastic materials.

## Notes:

The Elba chair without armrests, the chair with armrests and the bar stool can be stacked up to four pieces.

The Diade elements are joined to the structure by means of stainless steel rivets finished to match the colour of the elements.