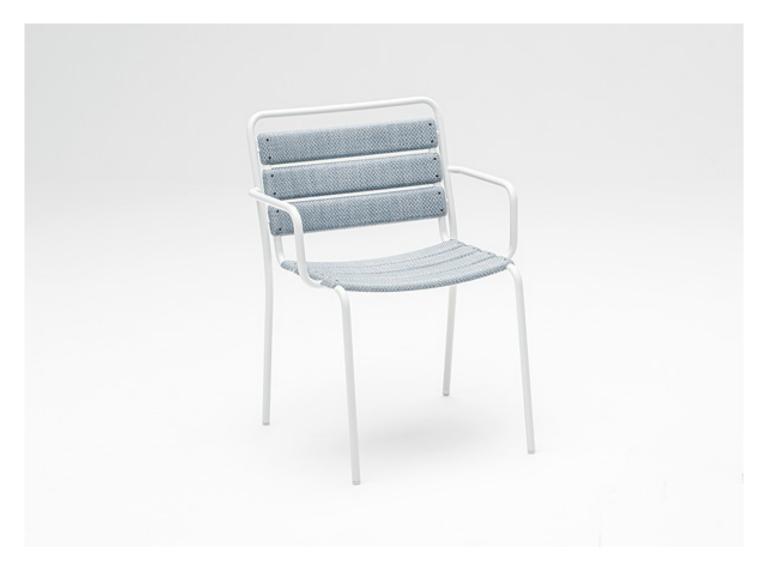

Elba design : D. Rockwell

Stackable chair, chair with armrests and bar stool.

The Elba series also includes a lounge chair.

**Structure:** AISI 316 stainless steel, matt varnished in the colours in the collection or gloss varnished (reference colours: Mano Lucida wood sample collection); details and spacers in plastic materials.

Structural, load-bearing elements: Diade, available with white, grey, green or light blue background combined with Maris fabric.

The elements composing the seat and the back of Elba are made of Diade, a patented thermo-formed plastic material, available with white, grey, green and light blue background coupled with Maris fabric. Maris designs Diade surfaces, generating an amazing textile appearance with unforeseeable mélange effects that are never the same. The colour irregularity, due to the structure of the Twiggy yarn used to produce the Maris fabric, is the featuring characteristic of this production process.

## Notes:

The Elba chair without armrests, the chair with armrests and the bar stool can be stacked up to four pieces.

The Diade elements are joined to the structure by means of stainless steel rivets finished to match the colour of the elements.