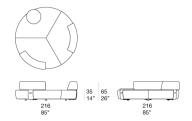

## Notes:

The seating area is divided into three sections and shaped to conceal the steel base, revealing only part of the feet.

The side table is detachable and doubles as a tray.

This product can be used also in interior environments.