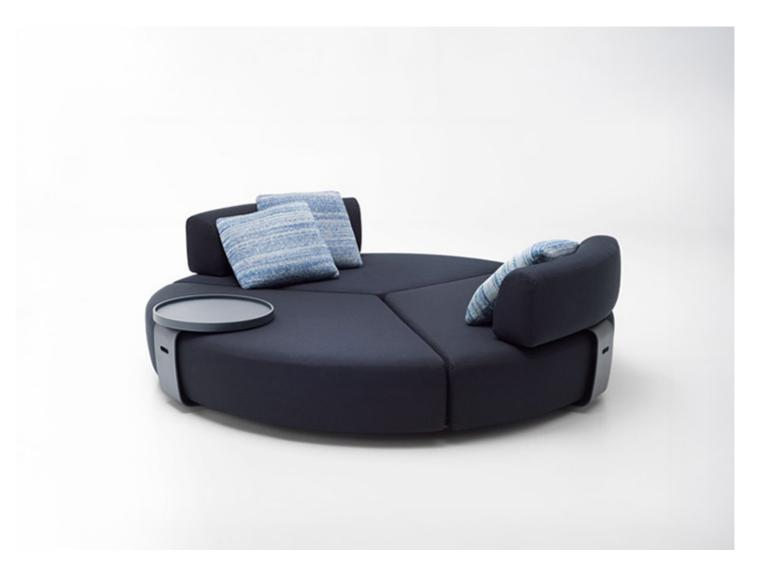

## Elianto

## design : Espen Øino

Round platform.

Structure: matt varnished tubular stainless steel AISI 316 and mesh, adjustable plastic feet.

Seat padding: polyester fiber, stress-resistant polyurethane insert, fixed foam covering in water-repellent polyester.

Seat upholstery: removable and available in the fabrics Rope T, Brio, Thea, Rope T mélange, Wara, Whim, Moss, Roseto, Felce or Jabel.

The platform is complemented by two swivel backrests and a side table attached to the structure.

**Backrests and side table supports:** gloss varnished stainless steel AISI 316 (reference colours: Mano Lucida wood sample collection). **Backrests padding:** polyester fiber, stress-resistant polyurethane insert, fixed foam covering in water-repellent polyester.

**Backrests upholstery:** removable and available in the fabrics Rope T, Brio, Thea, Rope T mélange, Wara, Whim, Moss, Roseto, Felce or Jabel. **Side table:** top made of aluminium honeycomb and heartwood edge, both finished with gloss varnish in a colour coordinated with the table support (reference colours: Mano Lucida wood sample collection).

## Notes:

The seating area is divided into three sections and shaped to conceal the steel base, revealing only part of the feet.

The side table is detachable and doubles as a tray.

This product can be used also in interior environments.