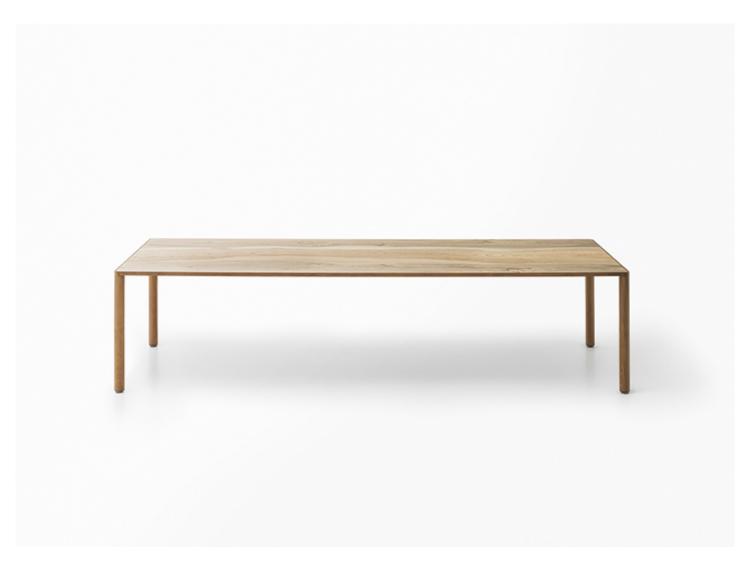

## Elon

Dining table.

Top: aluminium honeycomb veneered with Abonos™ ash wood.
Top edge: dyed oak heartwood.
Structure: steel, matt varnished in grafite colour; spacers in plastic and felt.
Structure covering: dyed oak heartwood.

## Notes:

The covering in dyed oak heartwood of the structure completely hydes its varnished steel core.

Abonos<sup>™</sup> is a wood of river origin characterized by a millennial permanence in the water, where it has transformed through the action of sediments such as gravel, sand and clay. The series of chemical mutations to which it has been subjected by nature has made each trunk a unique piece, in colour and design, without affecting the structural qualities of hardness and strength.

Abonos<sup>™</sup> ash wood and dyed oak heartwood are treated with a transparent acrylic varnishing cycle.

Generato : 06/04/2025 10:14