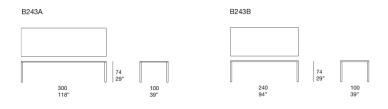

## Elon

Dining table.

Top: aluminium honeycomb veneered with Abonos™ ash wood.
Top edge: dyed oak heartwood.
Structure: steel, matt varnished in grafite colour; spacers in plastic and felt.
Structure covering: dyed oak heartwood.