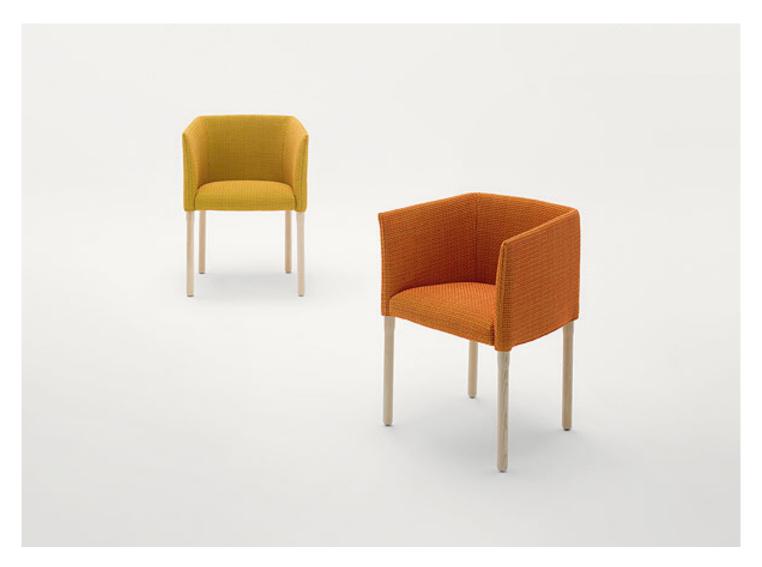

Elsie design : F. Rota

Chair with armrests with upholstery cover in fabric and wooden legs.

The Elsie series also includes an armchair featuring the same finishings.

**Structure:** steel frame, seat area and backrest provided with elastic belts.

 $\textbf{Legs:} \ as h \ heartwood \ finished \ Mano \ Opaca \ or \ Mano \ Lucida. \ Spacers \ in \ plastic \ material \ and \ felt.$ 

Padding: cold injected stress resistant polyurethane foam; fixed foam covering in polyester fiber and polyamide.

**Upholstery:** removable, available in a selection of fabrics in the collection.

Generato: 06/04/2025 10:04