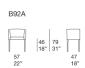

Elsie design : F. Rota

Chair with armrests with upholstery cover in fabric and wooden legs.

The Elsie series also includes an armchair featuring the same finishings.

**Structure:** steel frame, seat area and backrest provided with elastic belts.

 $\textbf{Legs:} \ as h \ heartwood \ finished \ Mano \ Opaca \ or \ Mano \ Lucida. \ Spacers \ in \ plastic \ material \ and \ felt.$ 

Padding: cold injected stress resistant polyurethane foam; fixed foam covering in polyester fiber and polyamide.

**Upholstery:** removable, available in a selection of fabrics in the collection.

Generato: 06/04/2025 10:04