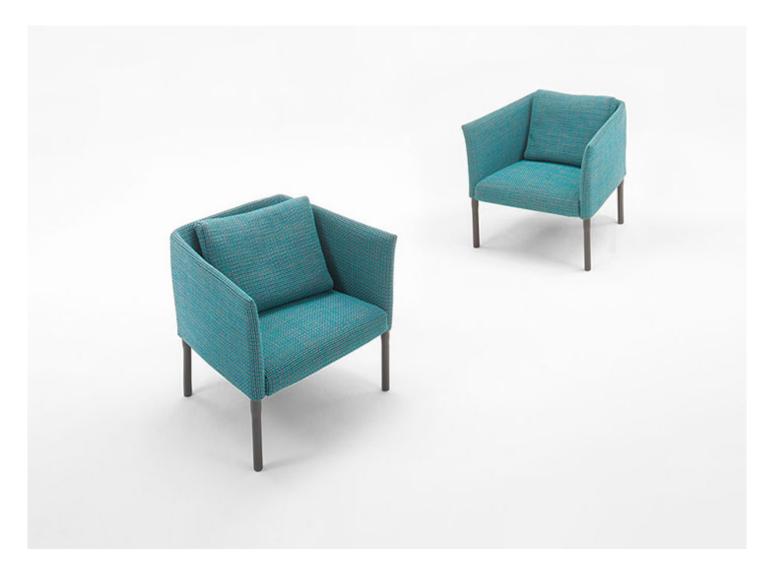

Elsie

Armchair with upholstery cover in fabric and wooden legs.

The Elsie series also includes a chair with armrests available in the same finishings.

**Structure:** steel frame, seat area and backrest provided with elastic belts.

Legs: ash heartwood finished Mano Opaca or Mano Lucida. Spacers in plastic material and felt.

Padding: cold injected stress resistant polyurethane foam; fixed foam covering in polyester fiber and polyamide.

Upholstery: removable, available in a selection of fabrics in the collection.

Notes: the Elsie armchair is completed, as standard, with a removable back cushion with removable cover and padding in polyester fibre.