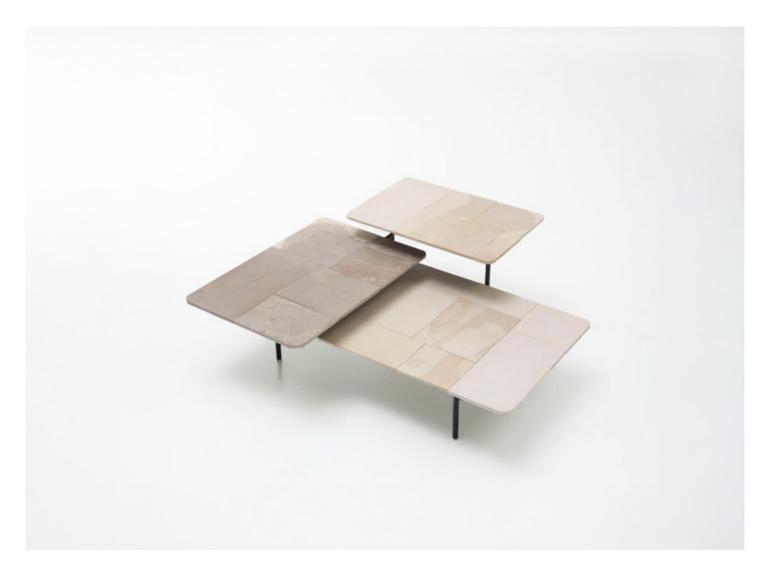

Ensemble

## design : Studio Stefan Scholten

Side table available in two dimensions, with two or three tops positioned at different levels.

Structure: AISI 316 stainless steel rod, matt varnished in grafite colour. Plastic spacers.

## Tops:

- in Sciara

- in Ikeda.

## Notes:

The décor of Sciara tops is made by hand and makes each single piece unique. The material, the particular production process and technique lead to different patterns on each element, which in turn form tops, which are different from one another, even within the same batch. Irregularity is the featuring characteristics of this production process.

The tops in Ikeda are made of hand-crafted ceramic, cut and reassembled to form a geometric décor on the surface.

This product can be used also in interior environments.

We advise to use a Winter Set protection cover.