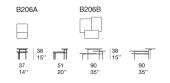

## design : Studio Stefan Scholten

Side table available in two dimensions, with two or three tops positioned at different levels.

Structure: AISI 316 stainless steel rod, matt varnished in grafite colour. Plastic spacers.