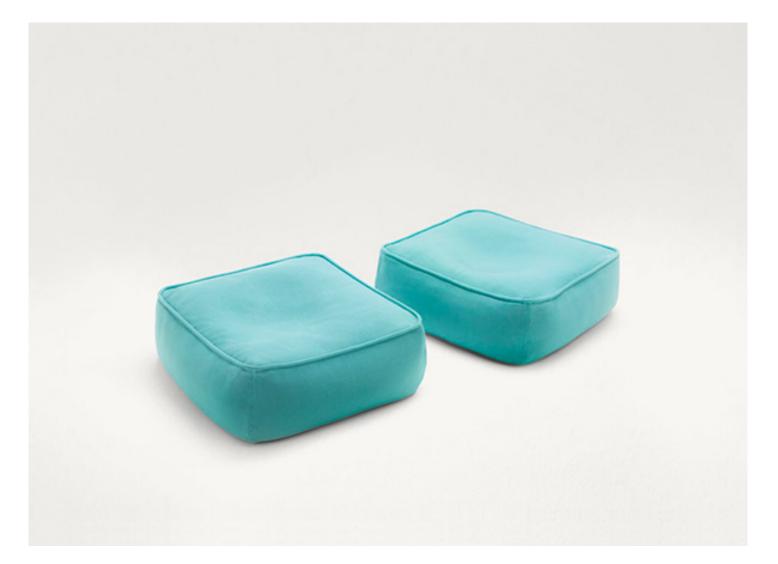

## Float

design : F. Rota

Platform and poufs available in different dimensions.

The series Float also includes an easy chair, a sofa and a chaise longue.

Padding: polypropylene microspheres encased in a polyester covering.

**Upholstery:** removable and available in the fabrics Light, Brio, Thea, Rope M, Aero, Maris, Aquatech, Wara, Whim, Moss, Roseto, Felce or Jabel. **Notes:** 

The platform code B27E and the poufs code B27C and B27D can be completed with a backrest positioned as desired. The backrest is made of polyurethane foam and is provided with ballast (the backrest belongs to the series Orlando).