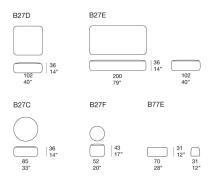

## Float

design : F. Rota

Platform and poufs available in different dimensions.

The series Float also includes an easy chair, a sofa and a chaise longue.

Padding: polypropylene microspheres encased in a polyester covering.

**Upholstery:** removable and available in the fabrics Light, Brio, Thea, Rope M, Aero, Maris, Aquatech, Wara, Whim, Moss, Roseto, Felce or Jabel. **Notes:** 

The platform code B27E and the poufs code B27C and B27D can be completed with a backrest positioned as desired. The backrest is made of polyurethane foam and is provided with ballast (the backrest belongs to the series Orlando).