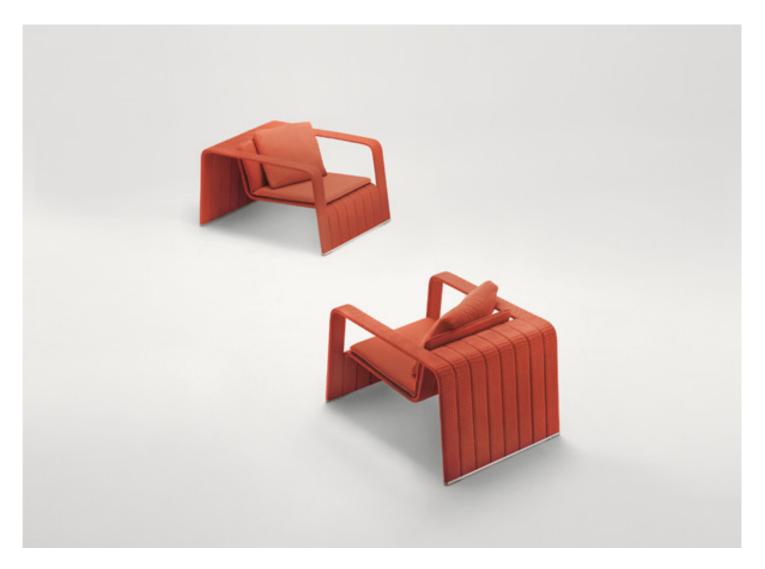

## Frame

design : F. Rota

Armchair.

The series Frame also includes chairs, chaises longues, platforms, benches, side tables and modular elements.

Structure: aluminium sections, visible parts in AISI 316 stainless steel, plastic spacers.

Upholstery: fixed and available in

- Rope braid in solid colours, in two-colours combinations or in mélange colours

- Aquatech braid in solid colours
- Twiggy braids in mélange colours.

A seat pad and a loose cushion are necessary for complete seating comfort.

Seat pad: removable, in open cell polyurethane covered with polyester three-dimensional fabric or Flex.

Loose cushion: removable, in polyester fibre, fixed cover in waterproofed polyester.

Seat pad and cushion upholstery: removable and available in Luz, Rope T, Brio, Thea or Wara fabric.