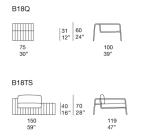

nd modular elements.

Structure: aluminium sections, visible parts in AISI 316 stainless steel, plastic spacers.

Upholstery: fixed and available in

- Rope braid in solid colours, in two-colours combinations or in mélange colours

- Aquatech braid in solid colours
- Twiggy braids in mélange colours.

A seat pad and a loose cushion are necessary for complete seating comfort.

Seat pad: removable, in open cell polyurethane covered with polyester three-dimensional fabric or Flex.

Loose cushion: removable, in polyester fibre, fixed cover in waterproofed polyester.

Seat pad and cushion upholstery: removable and available in Luz, Rope T, Brio, Thea or Wara fabric.

## Notes:

This product can be used also in interior environments.

We advise to use a Winter Set protection cover.



## Frame



119 47"



40 70 16" 28"

119

B18Z