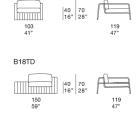

elements.

Structure: aluminium sections, visible parts in AISI 316 stainless steel, plastic spacers.

Upholstery: fixed and available in

- Rope braid in solid colours, in two-colours combinations or in mélange colours

- Aquatech braid in solid colours
- Twiggy braids in mélange colours.

A seat pad and a loose cushion are necessary for complete seating comfort.

Seat pad: removable, in open cell polyurethane covered with polyester three-dimensional fabric or Flex.

Loose cushion: removable, in polyester fibre, fixed cover in waterproofed polyester.

Seat pad and cushion upholstery: removable and available in Luz, Rope T, Brio, Thea or Wara fabric.

## Notes:

This product can be used also in interior environments.

We advise to use a Winter Set protection cover.



## Frame



119 47"



40 70 16" 28"

119

B18Z