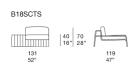

## Frame

design : F. Rota

Armchair.

The series Frame also includes chairs, chaises longues, platforms, benches, side tables and modular elements.

Structure: aluminium sections, visible parts in AISI 316 stainless steel, plastic spacers.

## Frame

119 47"

40 70 16" 28"

119

B18Z