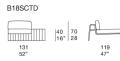

ium sections, visible parts in AISI 316 stainless steel, plastic spacers.

Upholstery: fixed and available in

- Rope braid in solid colours, in two-colours combinations or in mélange colours

- Aquatech braid in solid colours
- Twiggy braids in mélange colours.

A seat pad and a loose cushion are necessary for complete seating comfort.

Seat pad: removable, in open cell polyurethane covered with polyester three-dimensional fabric or Flex.

Loose cushion: removable, in polyester fibre, fixed cover in waterproofed polyester.

Seat pad and cushion upholstery: removable and available in Luz, Rope T, Brio, Thea or Wara fabric.

## Notes:

This product can be used also in interior environments.

We advise to use a Winter Set protection cover.



## Frame



119 47"



40 70 16" 28"

119

B18Z