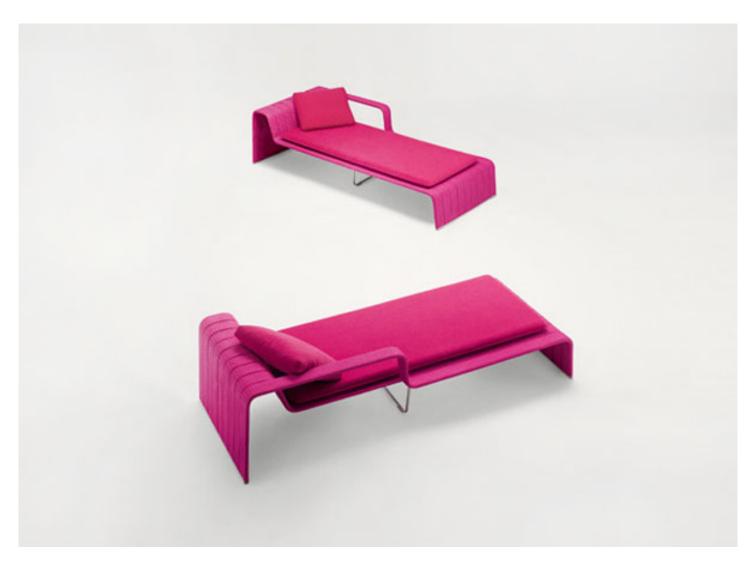

Frame design : F. Rota

Platforms and chaise longues.

The series Frame also includes chair, armchairs, benches, side tables and modular elements.

Structure: aluminium sections, visible parts in AISI 316 stainless steel, plastic spacers.

Upholstery: fixed and available in

- Rope braid in solid colours, in two-colours combinations or in mélange colours
- Aquatech braid in solid colours
- Twiggy braids in mélange colours.

A seat pad and a loose cushion are necessary for complete seating comfort.

Seat pad: removable, in open cell polyurethane covered with polyester three-dimensional fabric or Flex.

Loose cushion: removable, in polyester fibre, fixed cover in waterproofed polyester.

Seat pad and cushion upholstery: removable and available in Luz, Rope T, Brio, Thea or Wara fabric.