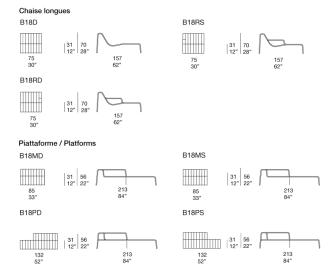

Frame design : F. Rota

Platforms and chaise longues.

The series Frame also includes chair, armchairs, benches, side tables and modular elements.

Structure: aluminium sections, visible parts in AISI 316 stainless steel, plastic spacers.