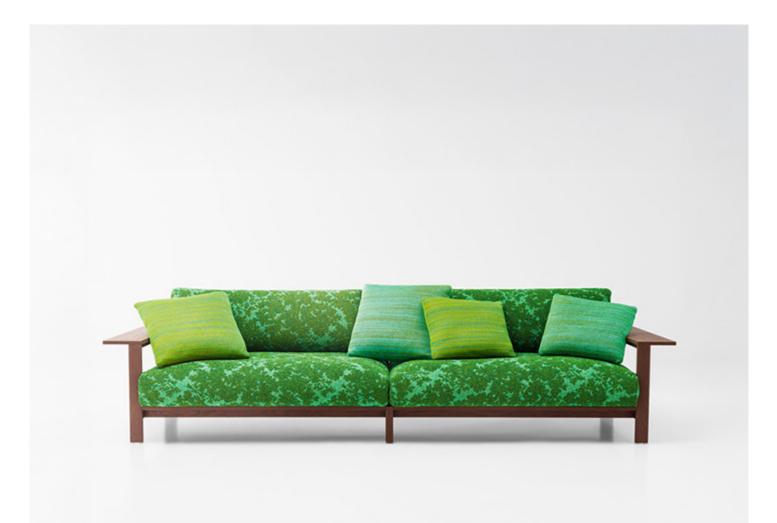

Frei

design : F. Rota

Three-seater sofa and sectional elements with right and left arm.

Structure: Aurea Optima heat-treated ash wood panels, plastic spacers.

**Seat cushion:** independent and with removable cover, in polyester fiber with insert in stress resistant expanded polyurethane and fixed foam covering in waterproofed polyester.

**Back cushion:** independent and with removable cover, in polyester fiber with insert in stress resistant expanded polyurethane and fixed foam covering in waterproofed polyester.

Seat and back cushions upholstery: removable and available in the fabrics Luz, Rope T, Brio, Thea or Wara

# Notes:

The panels in Aurea Optima heat-treated ash wood are treated to be oil and water repellent with a water-based finish that limits the absorption of liquids and greasy substances.

Frei composition do not require any coupling system.