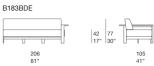

expanded polyurethane and fixed foam covering in waterproofed polyester.

**Back cushion:** independent and with removable cover, in polyester fiber with insert in stress resistant expanded polyurethane and fixed foam covering in waterproofed polyester.

Seat and back cushions upholstery: removable and available in the fabrics Luz, Rope T, Brio, Thea or Wara

# Notes:

The panels in Aurea Optima heat-treated ash wood are treated to be oil and water repellent with a water-based finish that limits the absorption of liquids and greasy substances.

Frei composition do not require any coupling system.

The product can be used also in interior environments.

We advise to use a Winter Set protection cover.



Frei

### Divano tre posti / Three-seater sofa



### Elemento destro / Right element



## Elemento destro / Right element



# Elemento sinistro / Left element



# Elemento sinistro / Left element

l



#### Generato : 06/04/2025 15:20