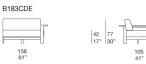

covering in waterproofed polyester.

**Back cushion:** independent and with removable cover, in polyester fiber with insert in stress resistant expanded polyurethane and fixed foam covering in waterproofed polyester.

Seat and back cushions upholstery: removable and available in the fabrics Luz, Rope T, Brio, Thea or Wara

# Notes:

The panels in Aurea Optima heat-treated ash wood are treated to be oil and water repellent with a water-based finish that limits the absorption of liquids and greasy substances.

Frei composition do not require any coupling system.

The product can be used also in interior environments.

We advise to use a Winter Set protection cover.



Frei

### Divano tre posti / Three-seater sofa



### Elemento destro / Right element



## Elemento destro / Right element



# Elemento sinistro / Left element



# Elemento sinistro / Left element

l



#### Generato : 06/04/2025 15:20