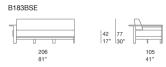

*Back cushion:** independent and with removable cover, in polyester fiber with insert in stress resistant expanded polyurethane and fixed foam covering in waterproofed polyester.

Seat and back cushions upholstery: removable and available in the fabrics Luz, Rope T, Brio, Thea or Wara

# Notes:

The panels in Aurea Optima heat-treated ash wood are treated to be oil and water repellent with a water-based finish that limits the absorption of liquids and greasy substances.

Frei composition do not require any coupling system.

The product can be used also in interior environments.

We advise to use a Winter Set protection cover.



Frei

### Divano tre posti / Three-seater sofa



### Elemento destro / Right element



## Elemento destro / Right element



# Elemento sinistro / Left element



# Elemento sinistro / Left element

l



#### Generato : 06/04/2025 15:20