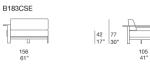

ovable cover, in polyester fiber with insert in stress resistant expanded polyurethane and fixed foam covering in waterproofed polyester.

Seat and back cushions upholstery: removable and available in the fabrics Luz, Rope T, Brio, Thea or Wara

# Notes:

The panels in Aurea Optima heat-treated ash wood are treated to be oil and water repellent with a water-based finish that limits the absorption of liquids and greasy substances.

Frei composition do not require any coupling system.

The product can be used also in interior environments.

We advise to use a Winter Set protection cover.



Frei

### Divano tre posti / Three-seater sofa



### Elemento destro / Right element



## Elemento destro / Right element



# Elemento sinistro / Left element



# Elemento sinistro / Left element

l



#### Generato : 06/04/2025 15:20