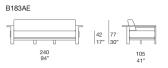

r fiber with insert in stress resistant expanded polyurethane and fixed foam covering in waterproofed polyester.

**Back cushion:** independent and with removable cover, in polyester fiber with insert in stress resistant expanded polyurethane and fixed foam covering in waterproofed polyester.

Seat and back cushions upholstery: removable and available in the fabrics Luz, Rope T, Brio, Thea or Wara

# Notes:

The panels in Aurea Optima heat-treated ash wood are treated to be oil and water repellent with a water-based finish that limits the absorption of liquids and greasy substances.

Frei composition do not require any coupling system.

The product can be used also in interior environments.

We advise to use a Winter Set protection cover.



Frei

### Divano tre posti / Three-seater sofa



### Elemento destro / Right element



## Elemento destro / Right element



# Elemento sinistro / Left element



# Elemento sinistro / Left element

l



#### Generato : 06/04/2025 15:20