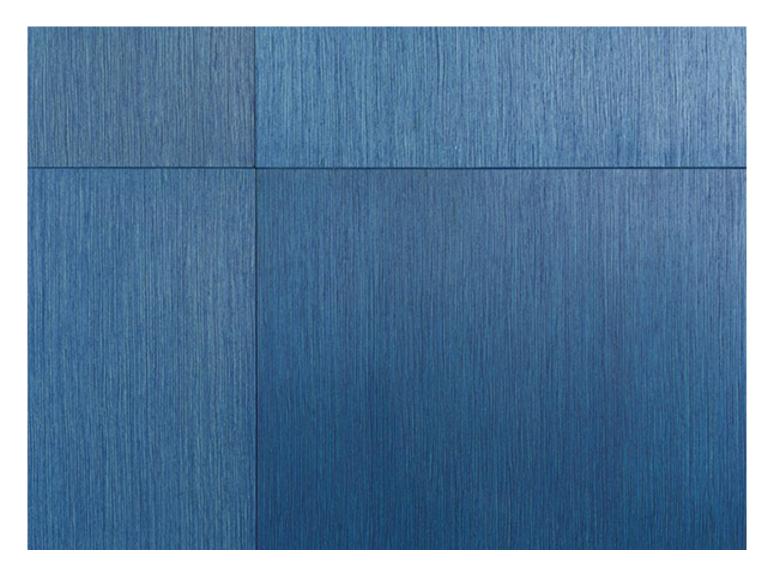

The Geometrica composition can be made in one single colour or the single panels can be dyed in slightly different shades of the selected colour, darker and lighter.

Geometrica is always designed and produced in custom dimensions, meeting the specific requirements of the client.

The Geometrica panels are produced so that the wood grain is always vertically positioned.