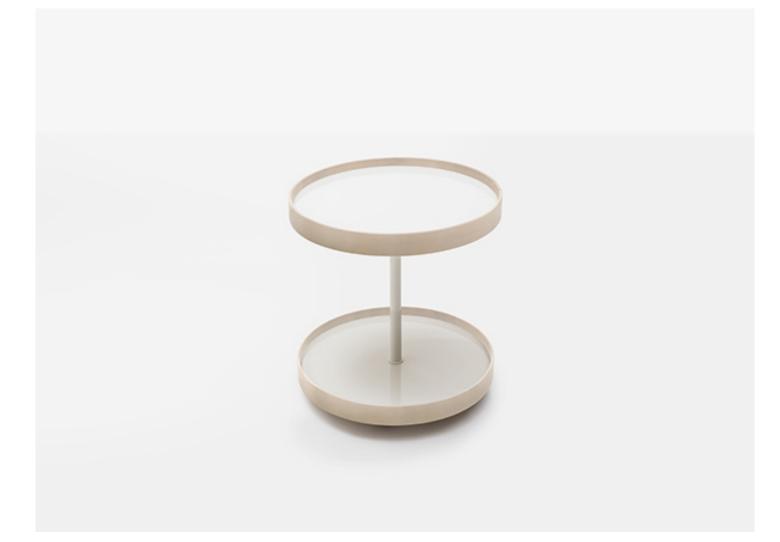

## Giorgio

Side table/cart with double round top.

Structure: gloss varnished stainless steel AISI 316 (reference colours: Mano Lucida wood sample collection).

**Upper and lower top:** flat surface in laminate, gloss-varnished in a colour matching that of the structure, frame in white ash wood. **Wheels:** black plastic material.

## Notes:

The white ash, or American ash, is a tall tree native to North America whose wood has always been used in cabinetry and carpentry for its qualities of strength and elasticity.

The upper and lower tops are equal; the white ash wood frame is treated to be water and oil-repellent with water-based products to limit the absorption of liquids and greasy substances.

Giorgio can be easily displaced thanks to the four plastic wheels positioned under the base.

Giorgio

design : CRS