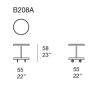

## Giorgio

Side table/cart with double round top.

Structure: gloss varnished stainless steel AISI 316 (reference colours: Mano Lucida wood sample collection).

**Upper and lower top:** flat surface in laminate, gloss-varnished in a colour matching that of the structure, frame in white ash wood. **Wheels:** black plastic material.