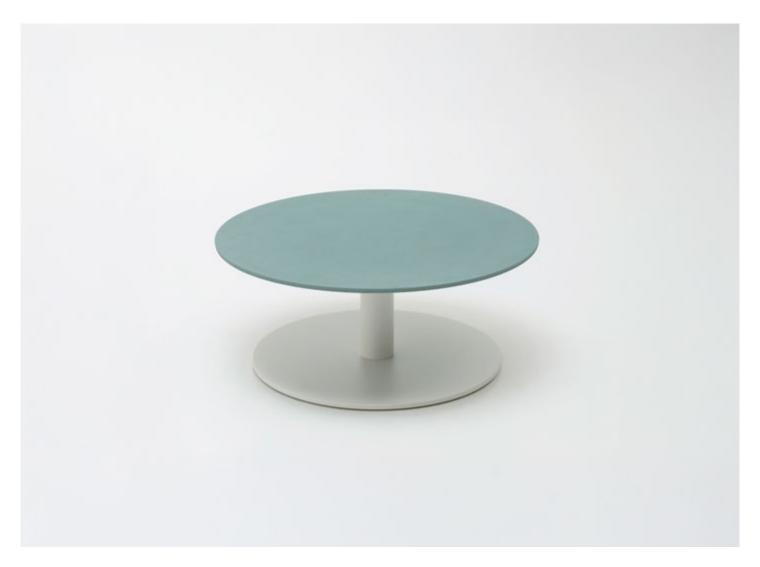

Giro design : F. Rota

Tables and side tables with the top adjustable in height or fixed.

**Base:** round or square, in aluminium, matt varnished in avorio or grafite colour; warm gear for height regulation made of stainless steel AISI 316, plastic spacers.

## Top: available in:

- coloured concrete Cementoskin®
- Opus ceramica
- Sciara Opunthia décor.

The low table code B58D with a diameter of cm 100 is available with fixed top only.

This product can be used also in interior environments.

We advise to use a Winter Set protection cover.

Generato: 26/04/2025 06:23