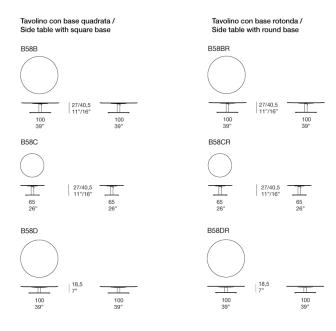

Giro design : F. Rota

Tables and side tables with the top adjustable in height or fixed.

**Base:** round or square, in aluminium, matt varnished in avorio or grafite colour; warm gear for height regulation made of stainless steel AISI 316, plastic spacers.

The low table code B58D with a diameter of cm 100 is available with fixed top only.

This product can be used also in interior environments.

We advise to use a Winter Set protection cover.

Generato: 26/04/2025 06:23