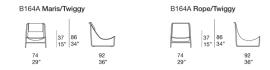

Upholstery: fixed, in

- Maris fabric
- hand made net produced with elements in braid in Rope yarn in solid colours or in two-colours combinations.

## NEW 2023

Fixed upholstery cover made by sewing together flat braids in Twiggy yarn with a width of 2.5 cm.

The covering is double layer, to make the seat more resistant and comfortable.

A headrest is necessary for complete seating comfort.