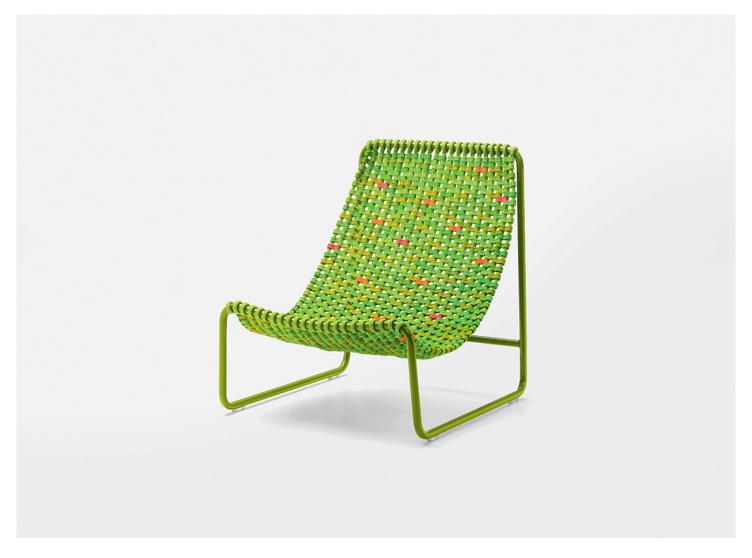

Hammock

design: Rene Gonzalez Architects

Lounge chair.

The Hammock series also includes a sun bed.

Structure: AISI 316 gloss varnished stainless steel (reference colours: Mano Lucida wood sample collection), plastic spacers.

Upholstery: fixed, in

- Maris fabric
- hand made net produced with elements in braid in Rope yarn in solid colours or in two-colours combinations.

## NEW 2023

Fixed upholstery cover made by sewing together flat braids in Twiggy yarn with a width of 2.5 cm.

The covering is double layer, to make the seat more resistant and comfortable.

A headrest is necessary for complete seating comfort.

## Notes:

The upholstery net in Rope cord can be made in one single colour or in pre-established combinations of more colours, each composed of 4 related colour hues.

This product can be used also in interior environments.