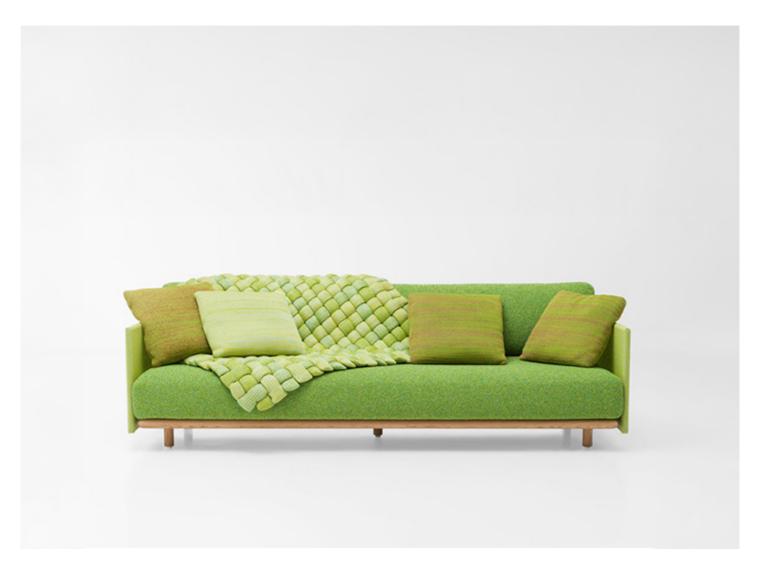

Harbour design: F. Rota

The Harbour series includes an armchair, a three-seater sofa, modular elements with right or left armrest, a central element, a chaise longue and a pouf.

Structure of the seat, frame of the back- and armrests: AISI 304 stainless steel, matt varnished in avorio or grafite colour.

Feet: sassafras heartwood, natural or wengé dyed, treated with an industrial acrylic wax varnishing, adjustable plastic spacers.

Backs- and armrests upholstery: fixed and available in Maris fabric.

**Seat cushion:** removable, padding in polyester fibre, insert in stress resistant expanded polyurethane, fixed foam cover in waterproofed polyester.

**Back cushion:** removable, padding in polyester fibre, insert in stress resistant expanded polyurethane, fixed foam cover in waterproofed polyester.

**Loose cushion 60x70cm:** removable and suitable also as arm or back cushion, padding in polyester fibre, insert in stress resistant expanded polyurethane, fixed foam cover in waterproofed polyester.

Upholstery for all the cushions: removable and available in the fabrics Luz, Rope T, Brio, Thea or Wara.

Coupling system: special feet in AISI 304 stainless steel, varnished in avorio or grafite colour.