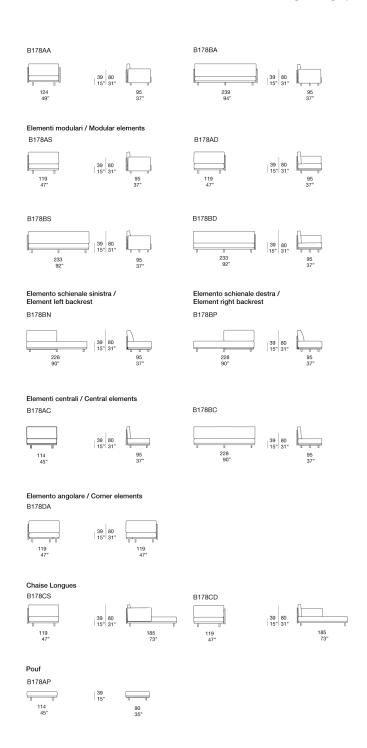

Harbour design: F. Rota

The Harbour series includes an armchair, a three-seater sofa, modular elements with right or left armrest, a central element, a chaise longue and a pouf.

Structure of the seat, frame of the back- and armrests: AISI 304 stainless steel, matt varnished in avorio or grafite colour.