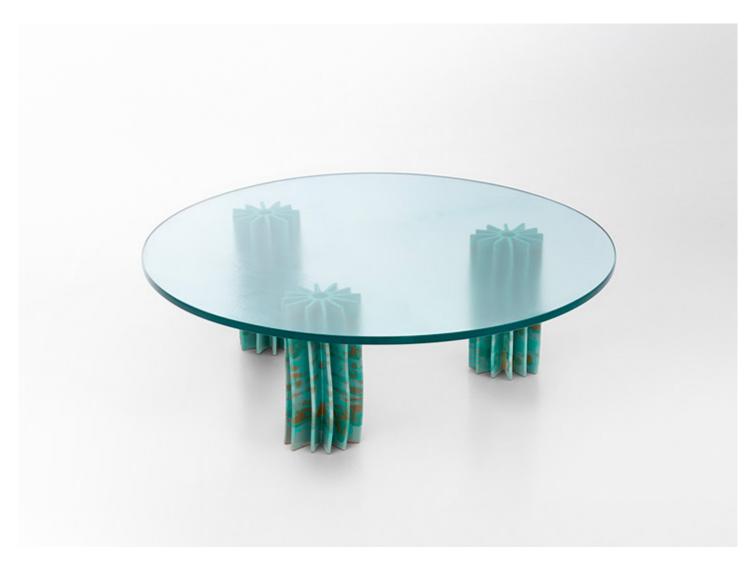

Helico design: N. Morales

Side table.

Base: extruded majolica elements.

 $\textbf{Top:} \ \text{round and transparent, made of glass fusion.}$ 

## Notes:

The elements composing the base are crafted and decorated by hand in exclusive colours by Nicolò Morales; they are positioned according to a pre-established scheme.

The elements have a core in matt-varnished stainless steel AISI 316, plastic spacers hold them in place.