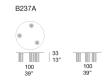

Helico design: N. Morales

Side table.

Base: extruded majolica elements.

 $\textbf{Top:} \ \text{round and transparent, made of glass fusion.}$ 