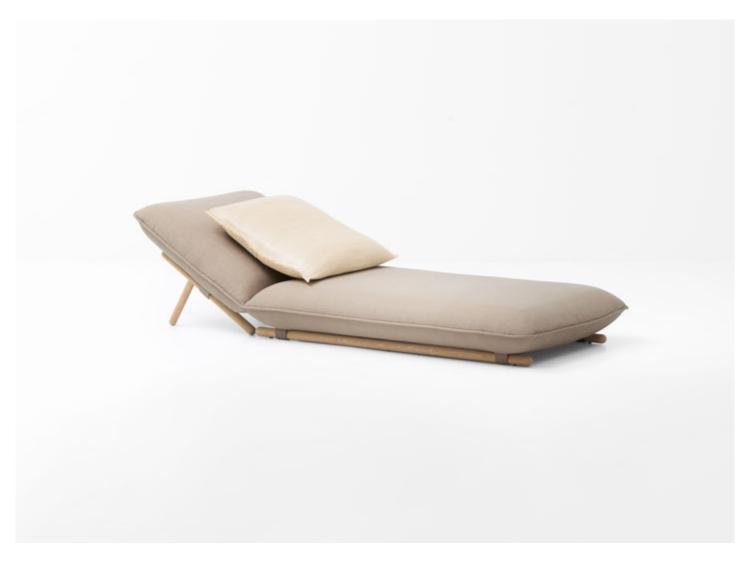

## Chaise longue.

The Hiro series also includes a lounge chair and is available in the Eres collection version too.

**Structure:** natural sassafras wood; the structure is divided into two parts, one slightly distancing the seat from the ground and the other acting as back cushion support.

**Seat and back cushion:** with removable cover, in polyester fiber with insert in stress resistant expanded polyurethane, fixed covering in waterproofed polyester.

Seat and back cushion upholstery: available in the outdoor fabrics in the collection.

## Notes:

The backrest can assume two different inclinations according to how the rear support is positioned.

Sassafras wood is treated with water-based products that limit the absorption of liquids and greasy substances.

The change in colour and the possible appearance of superficial splits are the typical effect of the natural evolution of the wood over time.

The product can be used also in interior environments.

We advise to use a Winter Set protection cover.