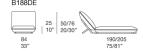

## Chaise longue.

The Hiro series also includes a lounge chair and is available in the Eres collection version too.

**Structure:** natural sassafras wood; the structure is divided into two parts, one slightly distancing the seat from the ground and the other acting as back cushion support.

## Notes:

The backrest can assume two different inclinations according to how the rear support is positioned.

Sassafras wood is treated with water-based products that limit the absorption of liquids and greasy substances.